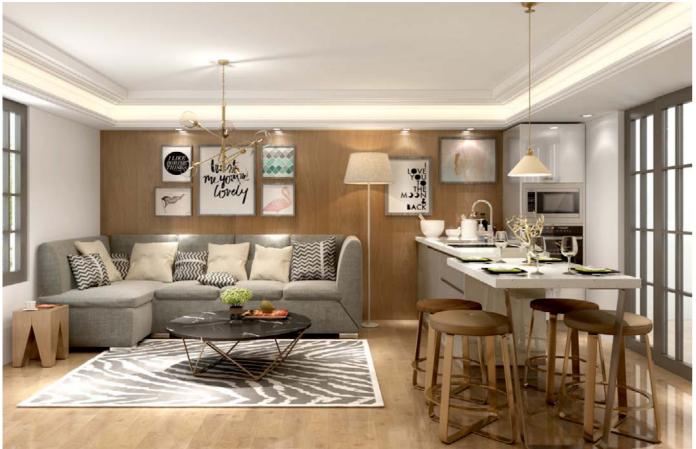

# Living Room

The living room is dominated by gray, timber, green color and cold metal color to create a modern style. The black metal and the transparent glass with green, natural wood timber color of the TV cabinets, shows amazing mix and match glamour.