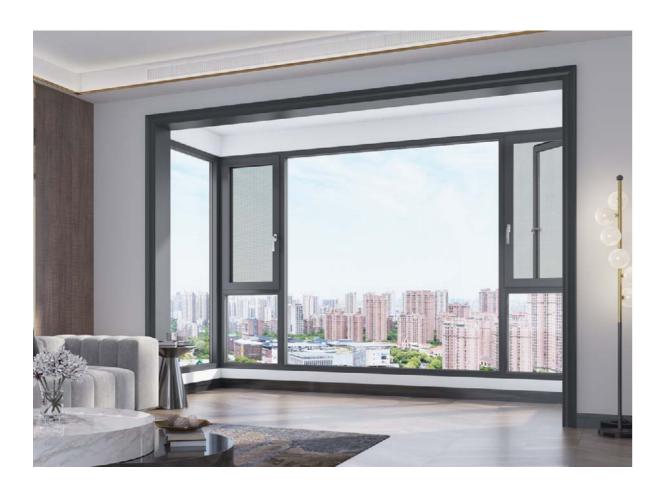

### CSD138(NC19050)

Suitable for: Balcony patio doors, balcony partitions, closed balconies (only for some regions) etc.. Profile width: 138mm; profile thickness: 1.4mm;