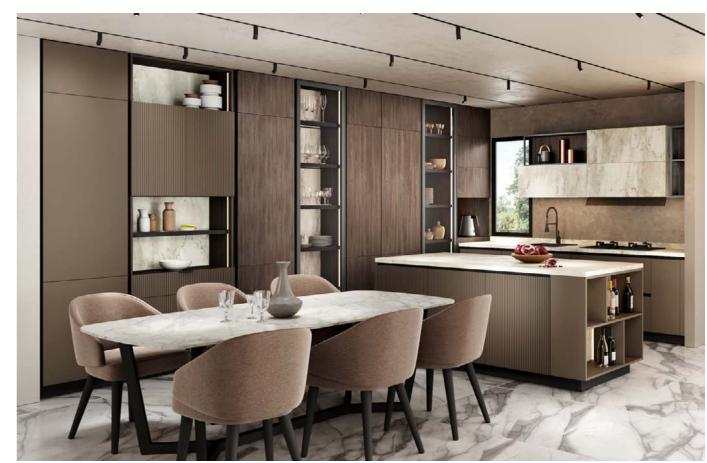

# Kitchen

Kitchen space: Reasonable design makes the whole cooking process becomes simple and efficient relaxed. The classic tone of black, white and gray with neutral wood timber color makes calm.