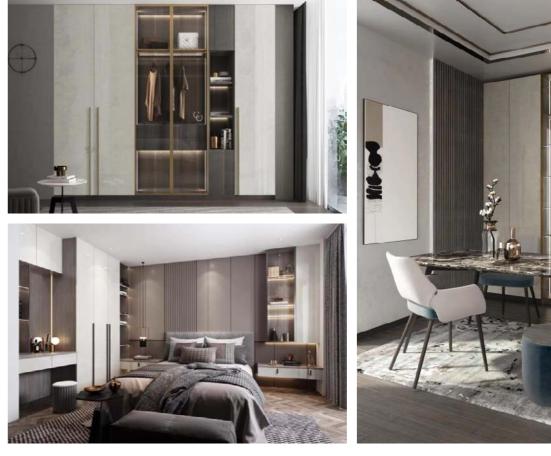

# Wardrobe

The attractive visually transparent walk in closet is adopted to make the entire space swell, preventing the small and shrinking area. The glass door are used for folding, changing quilts, storage and other items, etc.

# Bedroom

The concise space uses a small amount of warm wood grain to make it warmer, more peaceful and quiet ambience. The neat wood grain color and white expand the spaciousness of the room; the custom-made double bed strengthens the continuity of the space, promoting a unified coordination, also has more storage space.