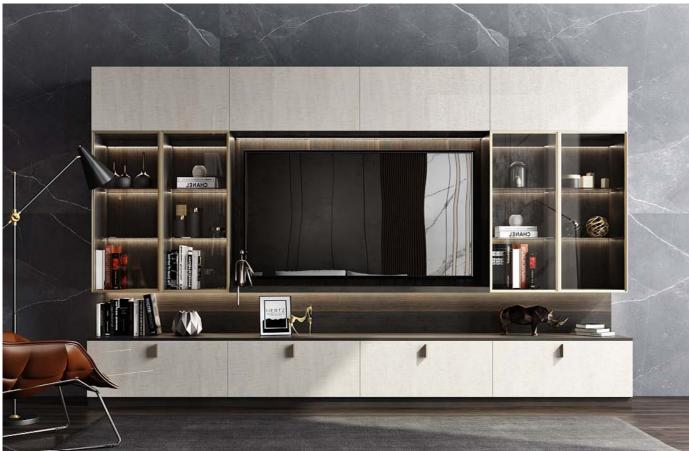

# Living Room

The living room is dominated by gray, timber, green color and cold metal color to create a modern style. The black metal and the transparent glass with green, natural wood timber color of the TV cabinets, shows amazing mix and match glamour.