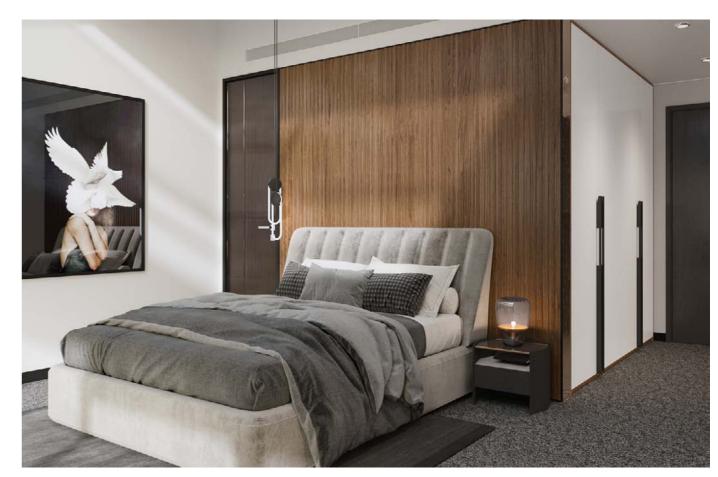

# Bedroom

The concise space uses a small amount of warm wood grain to make it warmer, more peaceful and quiet ambience. The neat wood grain color and white expand the spaciousness of the room; the custom-made double bed strengthens the continuity of the space, promoting a unified coordination, also has more storage space.