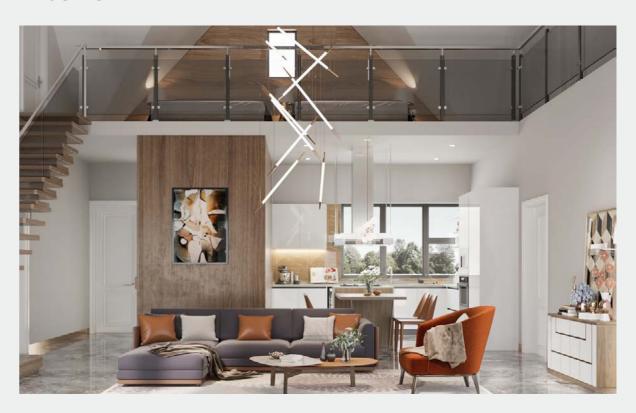

# Living Room

The living room is dominated by gray, timber, green color and cold metal color to create a modern style. The black metal and the transparent glass with green, natural wood timber color of the TV cabinets, shows amazing mix and match glamour.