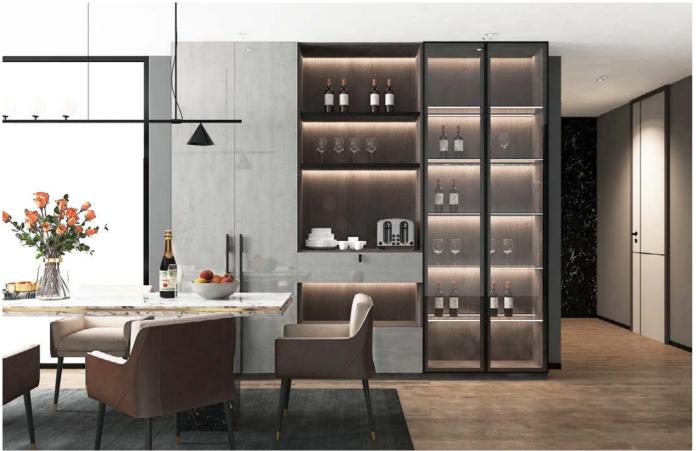

# Living Room

The living room is dominated by gray, timber, green color and cold metal color to create a modern style. The black metal and the transparent glass with green, natural wood timber color of the TV cabinets, shows amazing mix and match glamour.