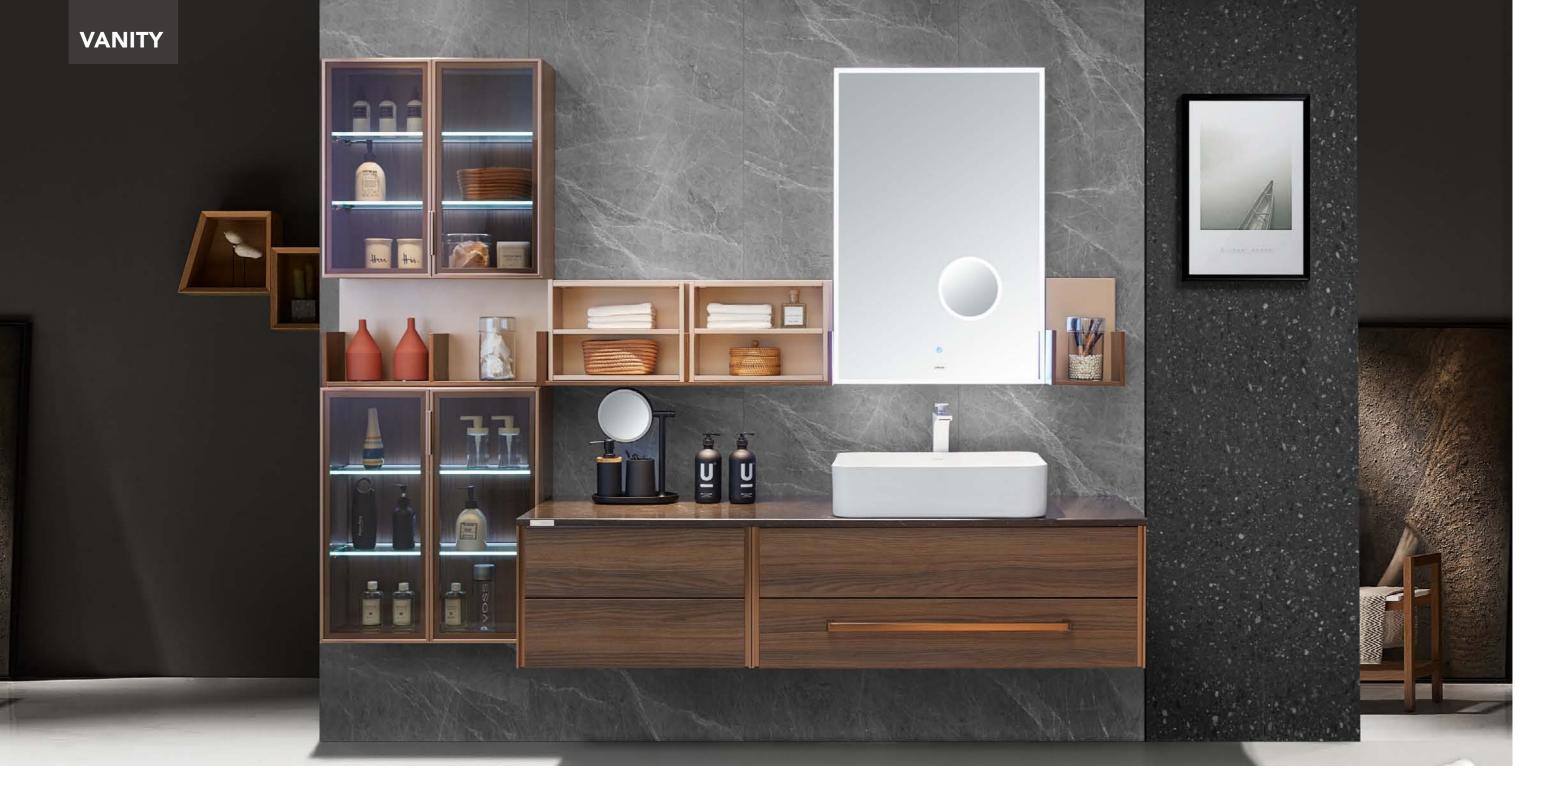

### **HERA**

This is how beautiful storage space solutions in the bathroom can be. The simple look and also the cabinet appearance in various shades of walnut units cultivate a clean, urban style in the bathroom.

Clean fronts in matte grey and white, makes a timeless combination in bathroom appearance.

The interior organization impresses with its integrated drawer, small but offer good classification function.