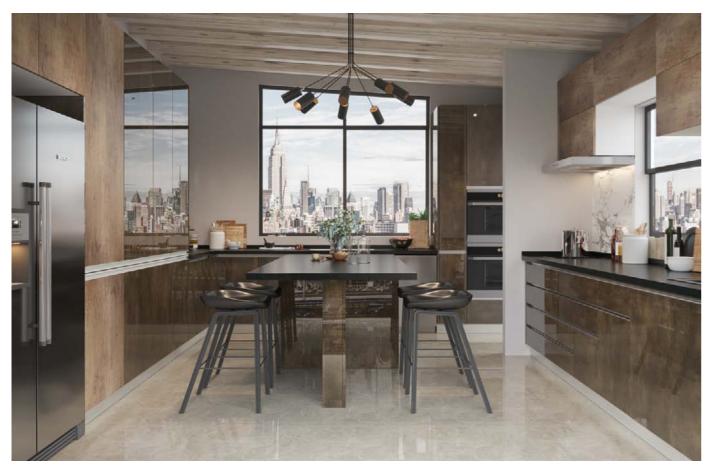

## **MAGIC Q IV**

Magic Q IV is designed based on the needs of young generation, post-90s generation in particular. More creative and practical functions are added to it for the sake of comfort and convenience, epitomizing the spirit of pragmatism.

Both its social functions and visual appeals are fully developed in this kitchen.

It can be adapted for any forms of gatherings and social activities, catering to a new living style among young people.