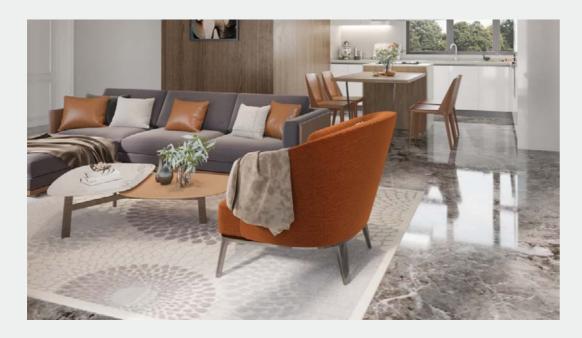

# Living Room

The living room is dominated by gray, timber, green color and cold metal color to create a modern style. The black metal and the transparent glass with green, natural wood timber color of the TV cabinets, shows amazing mix and match glamour.