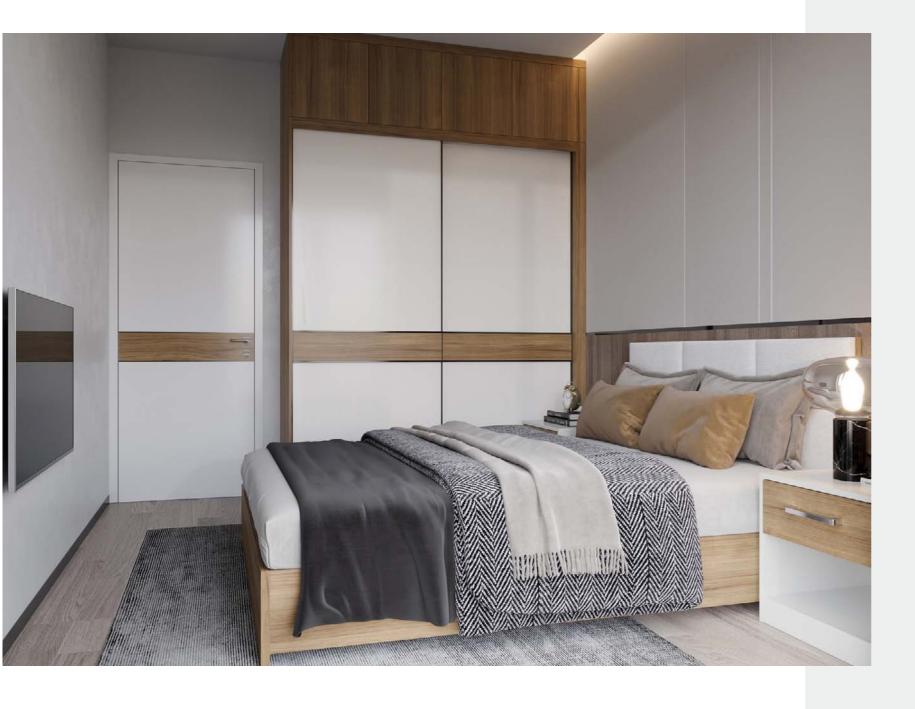

# Bedroom

The concise space uses a small amount of warm wood grain to make it warmer, more peaceful and quiet ambience. The neat wood grain color and white expand the spaciousness of the room; the custom-made double bed strengthens the continuity of the space, promoting a unified coordination, also has more storage space.