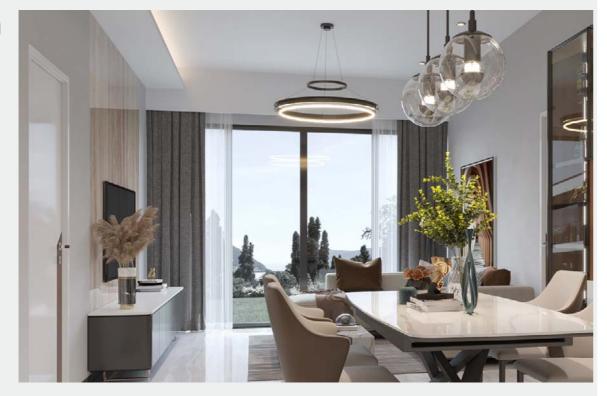

# Living Room

The living room is dominated by gray, timber, green color and cold metal color to create a modern style. The black metal and the transparent glass with green, natural wood timber color of the TV cabinets, shows amazing mix and match glamour.