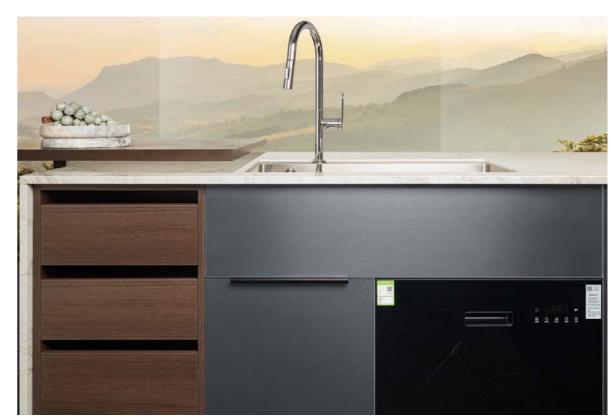

### **LIGHT & SHADOW**

Feel the coolness of midnight gray. Kitchen - Shades features a blend of light and shade to provide an elegant texture.

Under cabinet lightings provide adequate illumination and a sense of luxury. Matte finishes and golden handles contribute to the elegant appearance of the cabinet. In addition, the removable sliding shelves are perfect for storing sauces, keeping them within easy reach when cooking.