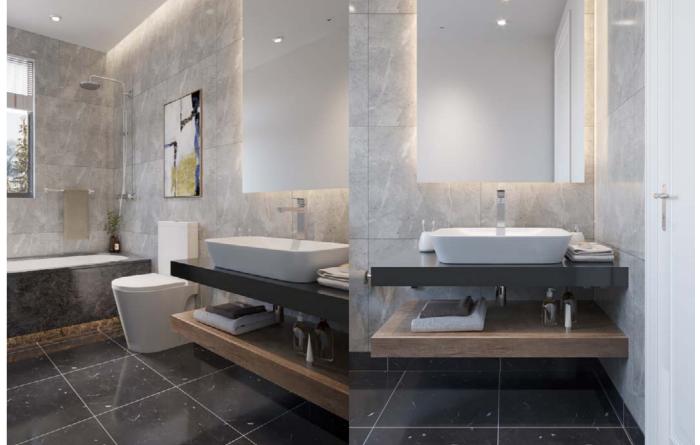

# Bathroom

The wall-mounted bathroom cabinet can not only effectively isolate the moisture on the ground, but also make it easier to clean. It is more convenient to take items with the pull-out drawer; the dark wood texture is well decorated.