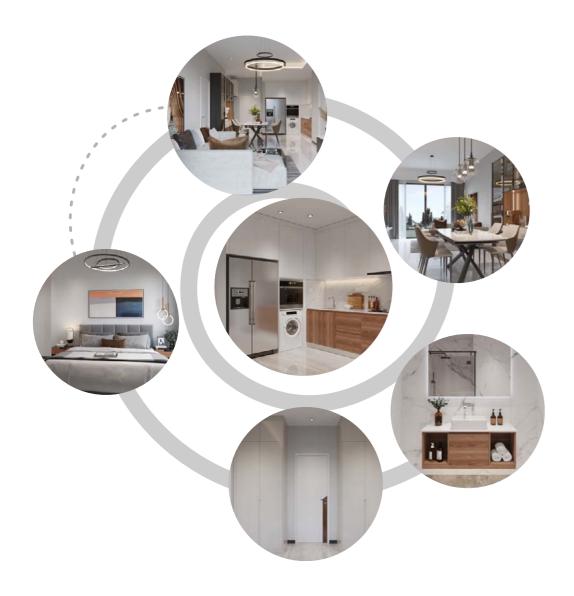

#### One Stop to Customize Your Home

From design to manufacture, Miform provides one-stop solution for home customization. Whole-house furnishing to get every cabinets and furniture you need in 9 space of a home.

# Kitchen

Kitchen space: Reasonable design makes the whole cooking process becomes simple and efficient relaxed. The classic tone of black, white and gray with neutral wood timber color makes calm.

# Entrance

Entrance area is not only a shoes cabinet, It's also showcase area, dressing area, storage cabinet and so on. Get ready for work, put your jackets on and off, come home and welcome gusts. There's always something going on here.

# Living Room

The living room is dominated by gray, timber, green color and cold metal color to create a modern style. The black metal and the transparent glass with green, natural wood timber color of the TV cabinets, shows amazing mix and match glamour.

# Wardrobe

The attractive visually transparent walk in closet is adopted to make the entire space swell, preventing the small and shrinking area. The glass door are used for folding, changing quilts, storage and other items, etc.

# Bedroom

The concise space uses a small amount of warm wood grain to make it warmer, more peaceful and quiet ambience. The neat wood grain color and white expand the spaciousness of the room; the custom-made double bed strengthens the continuity of the space, promoting a unified coordination, also has more storage space.

# Bathroom

The wall-mounted bathroom cabinet can not only effectively isolate the moisture on the ground, but also make it easier to clean. It is more convenient to take items with the pull-out drawer; the dark wood texture is well decorated.