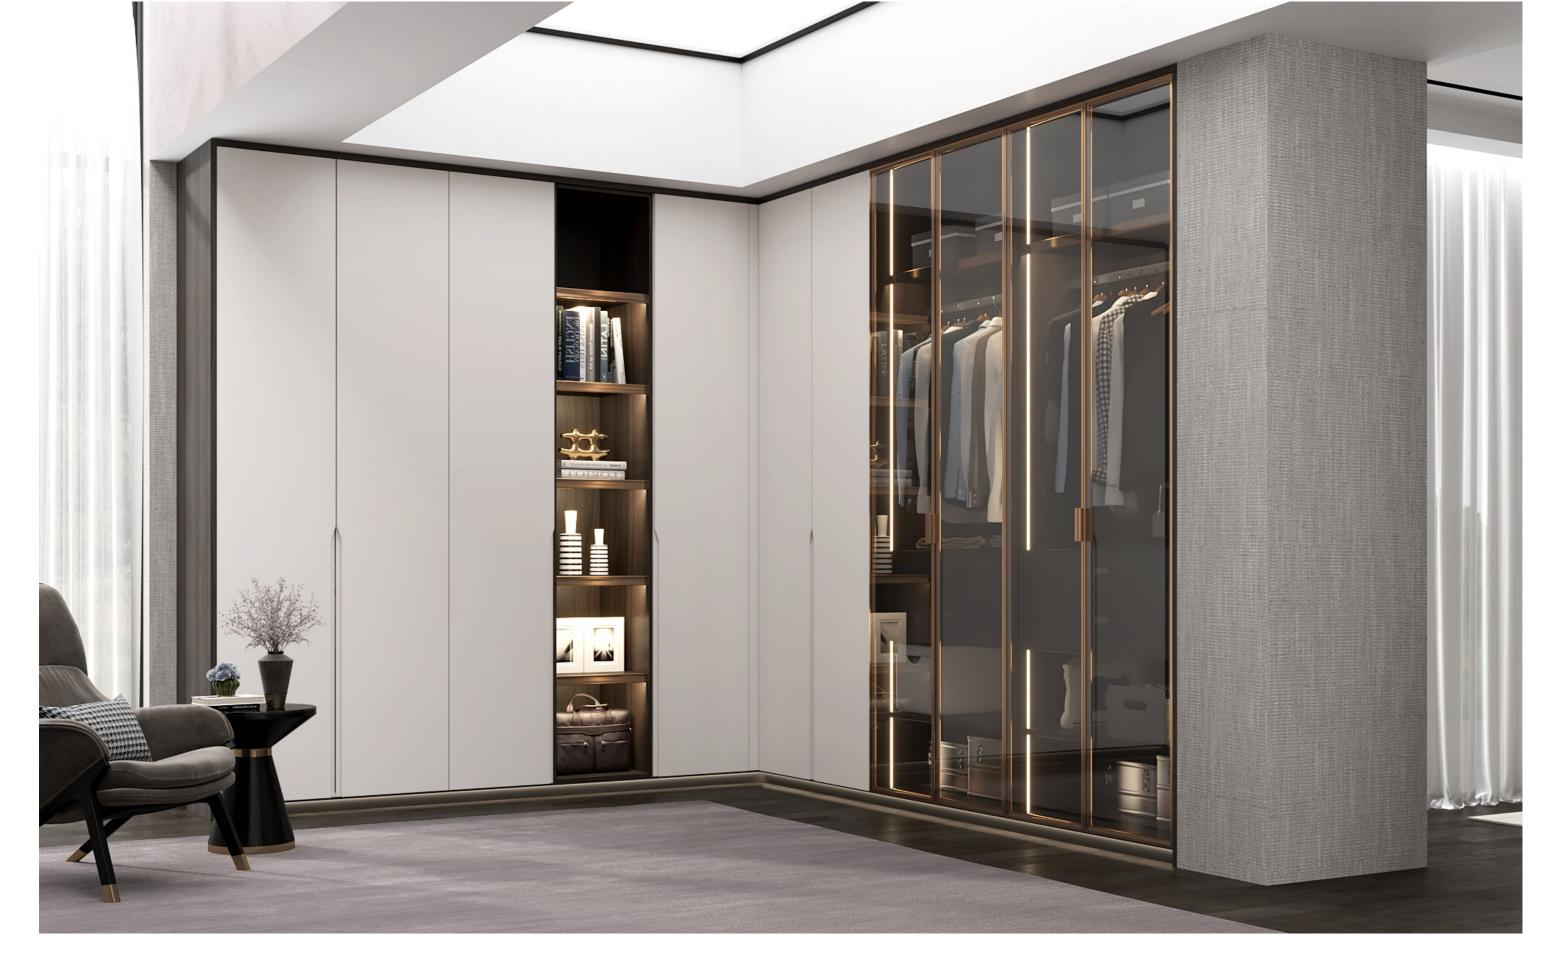

# Wardrobe

The attractive visually transparent walk in closet is adopted to make the entire space swell, preventing the small and shrinking area. The glass door are used for folding, changing quilts, storage and other items, etc.