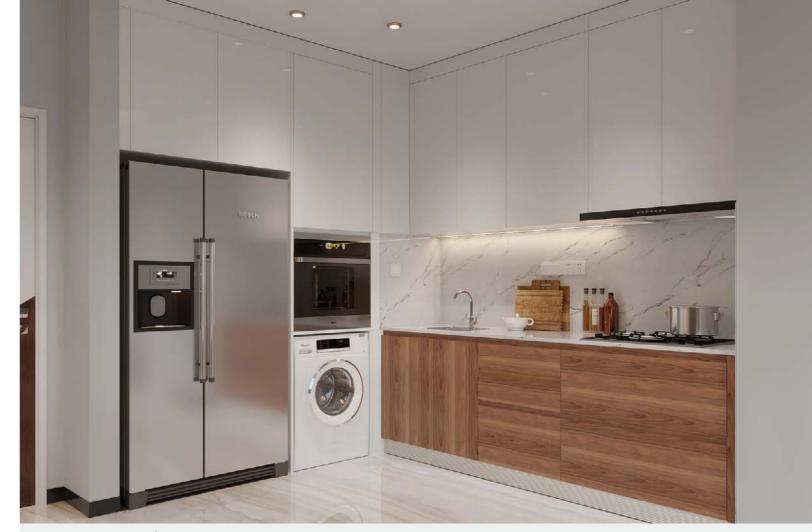

# Kitchen

Kitchen space: Reasonable design makes the whole cooking process becomes simple and efficient relaxed. The classic tone of black, white and gray with neutral wood timber color makes calm.