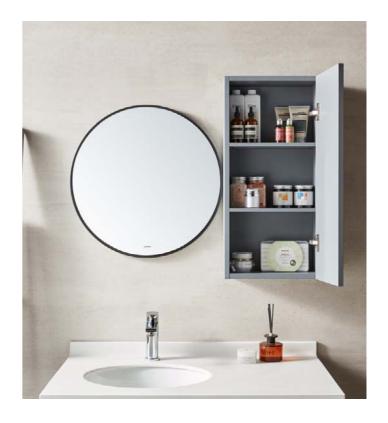

### **HERA**

This is how beautiful storage space solutions in the bathroom can be. The simple look and also the cabinet appearance in various shades of walnut units cultivate a clean, urban style in the bathroom.

Clean fronts in matte grey and white, makes a timeless combination in bathroom appearance.

The interior organization impresses with its integrated drawer, small but offer good classification function.