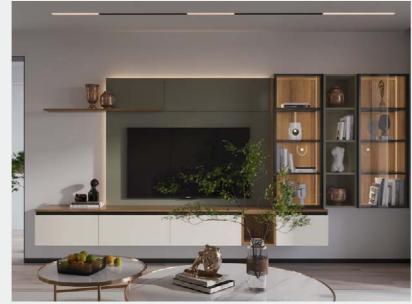

# Living Room

The living room is dominated by gray, timber, green color and cold metal color to create a modern style. The black metal and the transparent glass with green, natural wood timber color of the TV cabinets, shows amazing mix and match glamour.