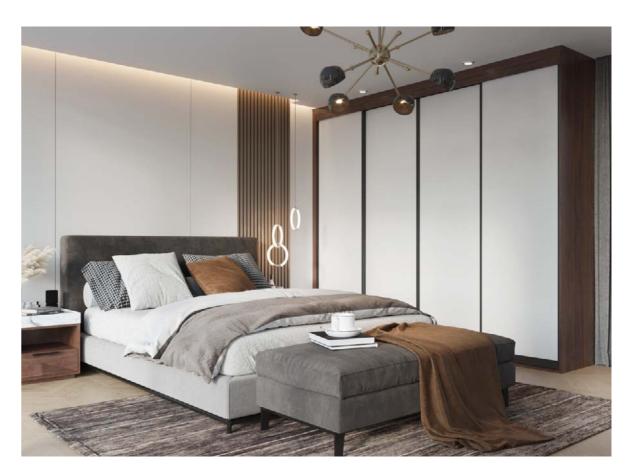

# Bedroom

The concise space uses a small amount of warm wood grain to make it warmer, more peaceful and quiet ambience. The neat wood grain color and white expand the spaciousness of the room; the custom-made double bed strengthens the continuity of the space, promoting a unified coordination, also has more storage space.