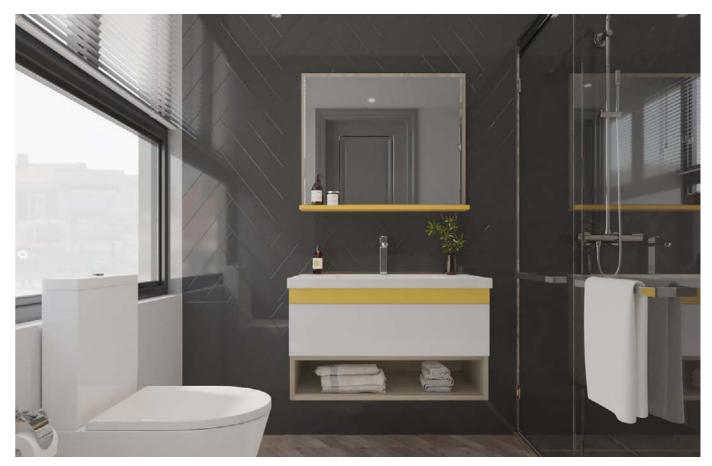

# Bathroom

The wall-mounted bathroom cabinet can not only effectively isolate the moisture on the ground, but also make it easier to clean. It is more convenient to take items with the pull-out drawer; the dark wood texture is well decorated.