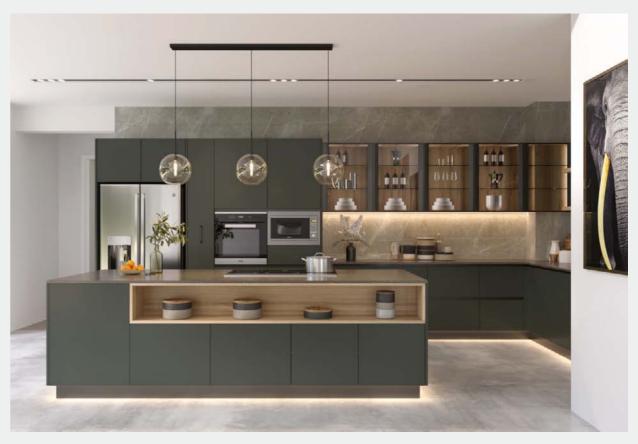

# Kitchen

Kitchen space: Reasonable design makes the whole cooking process becomes simple and efficient relaxed. The classic tone of black, white and gray with neutral wood timber color makes calm.