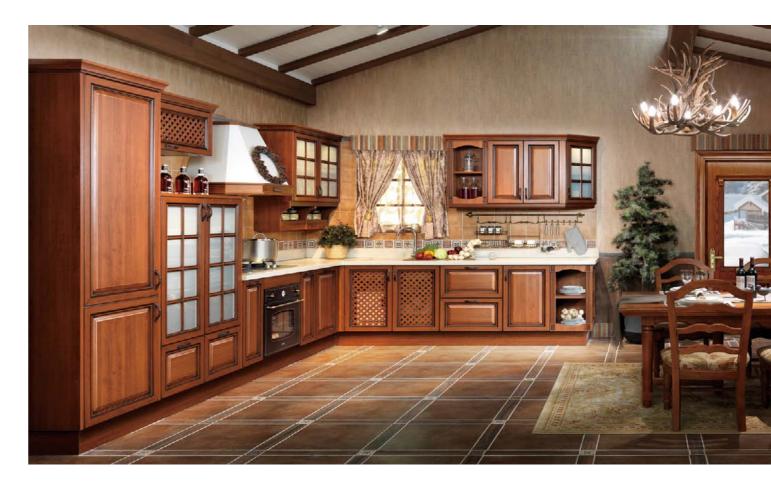

### **NICAEA**

People who live in the teeming city now tend to seek a simpler and happier life, clinging to "Back to nature, back to origin" living philosophy. Nicaea is the type of kitchen that every family desires. The antique and delicate solid wood leads you closer to nature, bringing you back to the old times, and casting an air of gentility and elegance to your house.