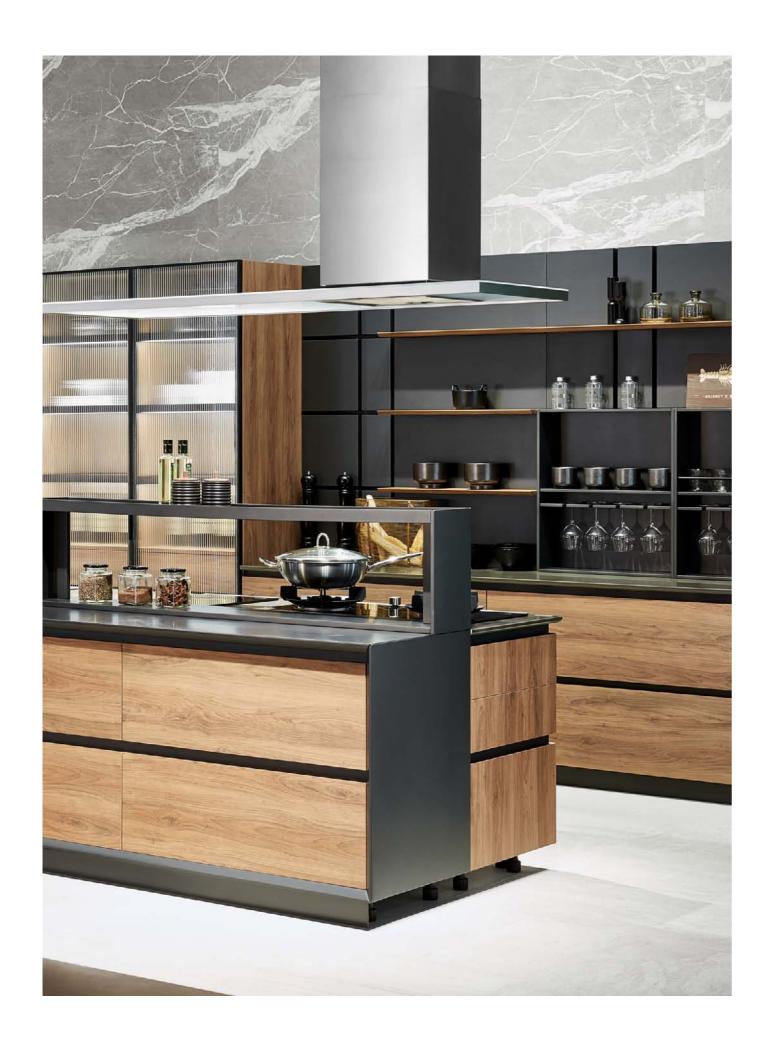

## **MAGIC Q IV**

Magic Q IV is designed based on the needs of young generation, post-90s generation in particular. More creative and practical functions are added to it for the sake of comfort and convenience, epitomizing the spirit of pragmatism.

Both its social functions and visual appeals are fully developed in this kitchen.

It can be adapted for any forms of gatherings and social activities, catering to a new living style among young people.

**SHAKER DOOR** 

Golden oak grain coupled with matte plain stone texture, creates a warm look for the house, add a touch of sophistication and elegance. The company of a good kitchen can restore your mind to tranquility and sedateness.