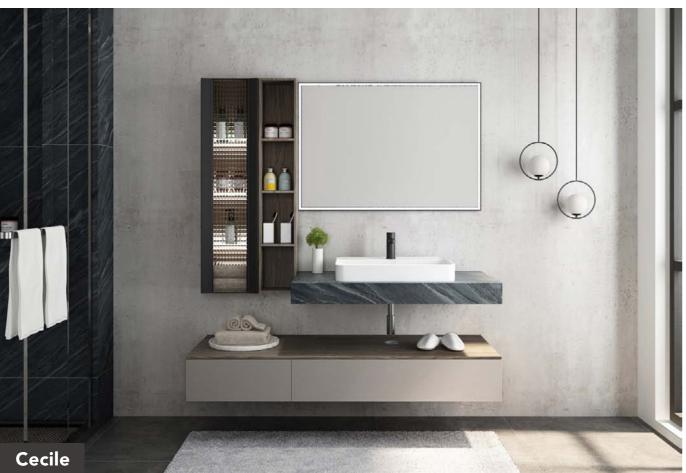

### **HERA**

This is how beautiful storage space solutions in the bathroom can be. The simple look and also the cabinet appearance in various shades of walnut units cultivate a clean, urban style in the bathroom.

Clean fronts in matte grey and white, makes a timeless combination in bathroom appearance.

The interior organization impresses with its integrated drawer, small but offer good classification function.