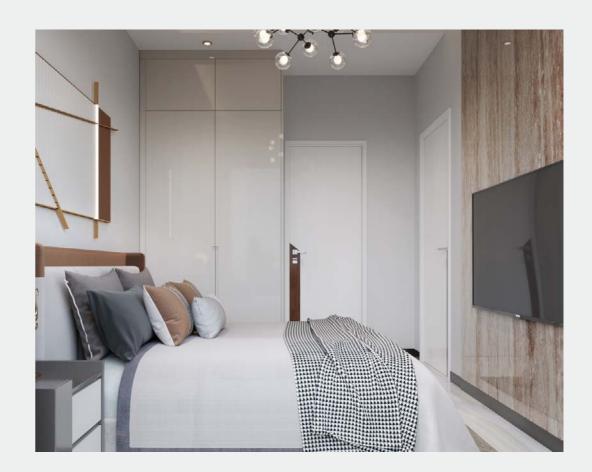

# Bedroom

The concise space uses a small amount of warm wood grain to make it warmer, more peaceful and quiet ambience. The neat wood grain color and white expand the spaciousness of the room; the custom-made double bed strengthens the continuity of the space, promoting a unified coordination, also has more storage space.