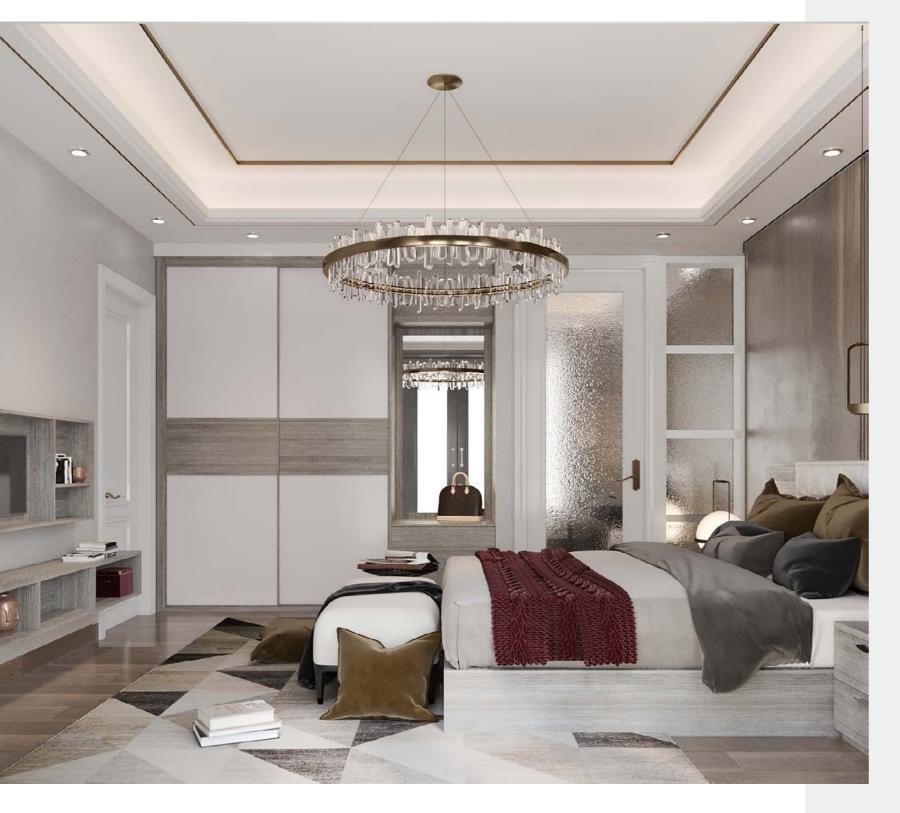

# Bedroom

The concise space uses a small amount of warm wood grain to make it warmer, more peaceful and quiet ambience. The neat wood grain color and white expand the spaciousness of the room; the custom-made double bed strengthens the continuity of the space, promoting a unified coordination, also has more storage space.