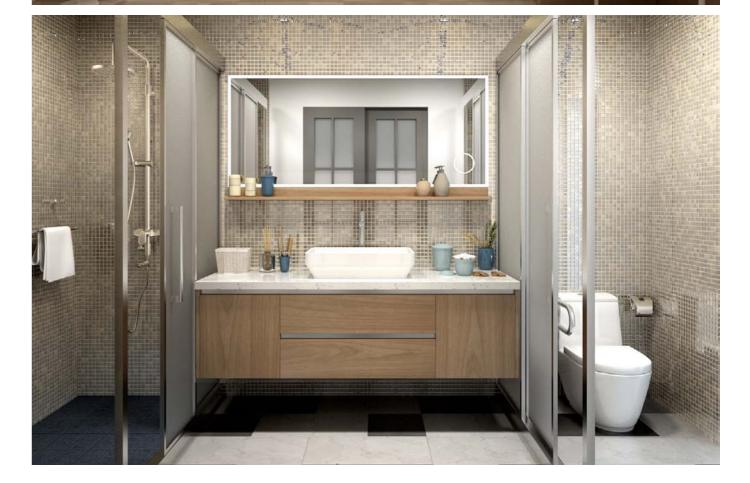

# **JACER**

Free floating elements and blue color matching are the wow factors of JACER bathroom. The interior organization impress with it's surface opened cabinet.

The open-mounted shelving system can be designed in various dimensions to ensure a homely ambience, which is further emphasized by concrete-look surfaces in dark grey.

### **HERA**

This is how beautiful storage space solutions in the bathroom can be. The simple look and also the cabinet appearance in various shades of walnut units cultivate a clean, urban style in the bathroom.

Clean fronts in matte grey and white, makes a timeless combination in bathroom appearance.

The interior organization impresses with its integrated drawer, small but offer good classification function.