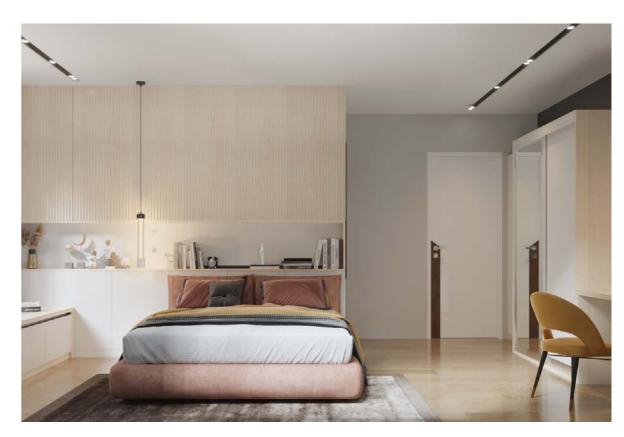

# Bedroom

The concise space uses a small amount of warm wood grain to make it warmer, more peaceful and quiet ambience. The neat wood grain color and white expand the spaciousness of the room; the custom-made double bed strengthens the continuity of the space, promoting a unified coordination, also has more storage space.