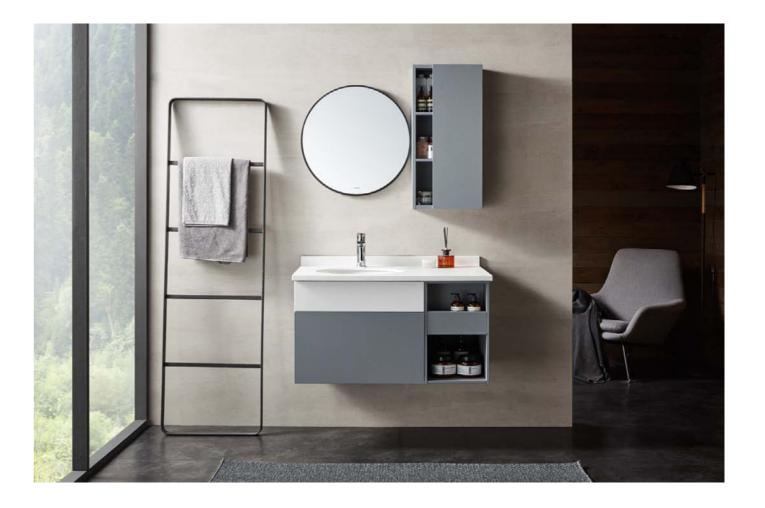

### **HERA**

This is how beautiful storage space solutions in the bathroom can be. The simple look and also the cabinet appearance in various shades of walnut units cultivate a clean, urban style in the bathroom.

Clean fronts in matte grey and white, makes a timeless combination in bathroom appearance.

The interior organization impresses with its integrated drawer, small but offer good classification function.