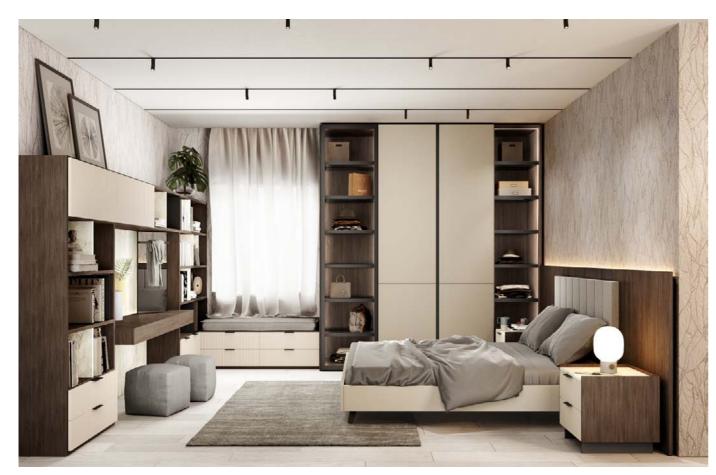

# Bedroom

The concise space uses a small amount of warm wood grain to make it warmer, more peaceful and quiet ambience. The neat wood grain color and white expand the spaciousness of the room; the custom-made double bed strengthens the continuity of the space, promoting a unified coordination, also has more storage space.