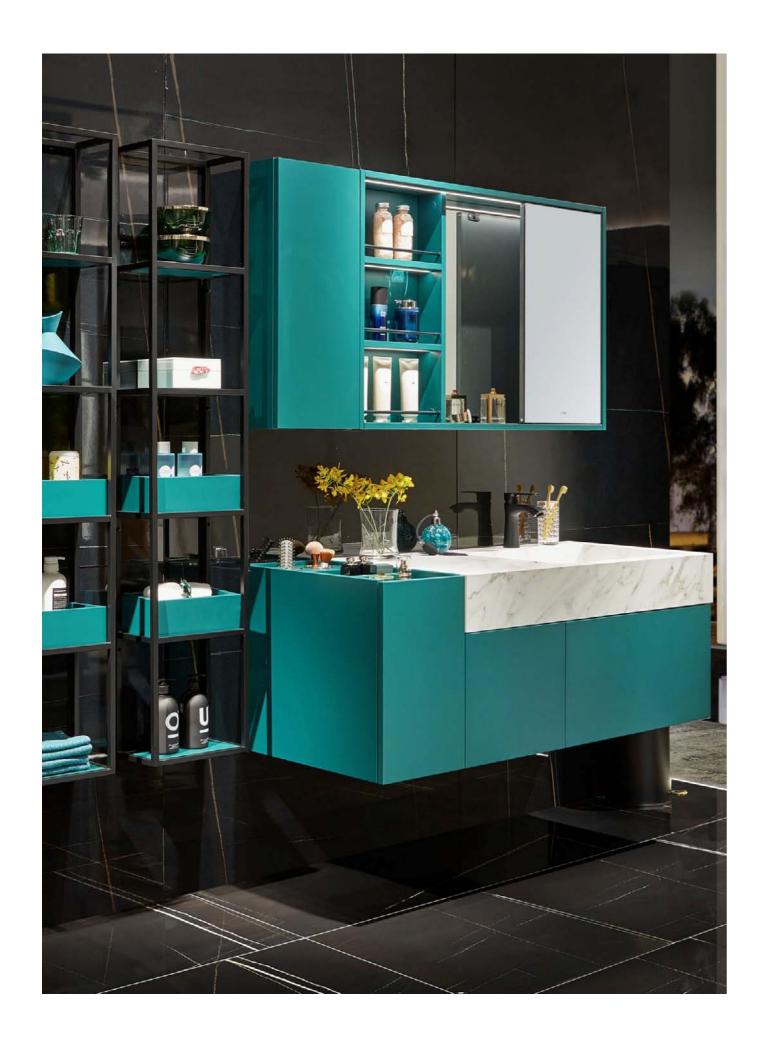

# **JACER**

Free floating elements and blue color matching are the wow factors of JACER bathroom. The interior organization impress with it's surface opened cabinet.

The open-mounted shelving system can be designed in various dimensions to ensure a homely ambience, which is further emphasized by concrete-look surfaces in dark grey.