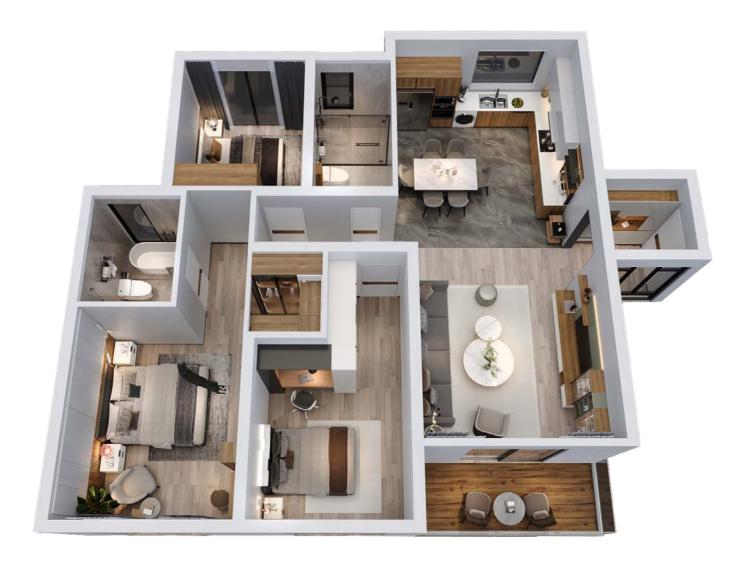

# Kitchen

Kitchen space: Reasonable design makes the whole cooking process becomes simple and efficient relaxed. The classic tone of black, white and gray with neutral wood timber color makes calm.

# Entrance

Entrance area is not only a shoes cabinet, It's also showcase area, dressing area, storage cabinet and so on. Get ready for work, put your jackets on and off, come home and welcome gusts. There's always something going on here.

# Living Room

The living room is dominated by gray, timber, green color and cold metal color to create a modern style. The black metal and the transparent glass with green, natural wood timber color of the TV cabinets, shows amazing mix and match glamour.

# Wardrobe

The attractive visually transparent walk in closet is adopted to make the entire space swell, preventing the small and shrinking area. The glass door are used for folding, changing quilts, storage and other items, etc.

# Bedroom

The concise space uses a small amount of warm wood grain to make it warmer, more peaceful and quiet ambience. The neat wood grain color and white expand the spaciousness of the room; the custom-made double bed strengthens the continuity of the space, promoting a unified coordination, also has more storage space.

# Bathroom

The wall-mounted bathroom cabinet can not only effectively isolate the moisture on the ground, but also make it easier to clean. It is more convenient to take items with the pull-out drawer; the dark wood texture is well decorated.