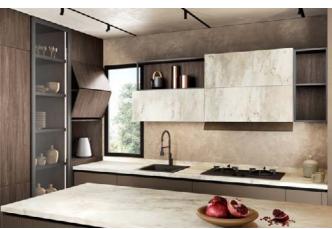

# Kitchen

Kitchen space: Reasonable design makes the whole cooking process becomes simple and efficient relaxed. The classic tone of black, white and gray with neutral wood timber color makes calm.