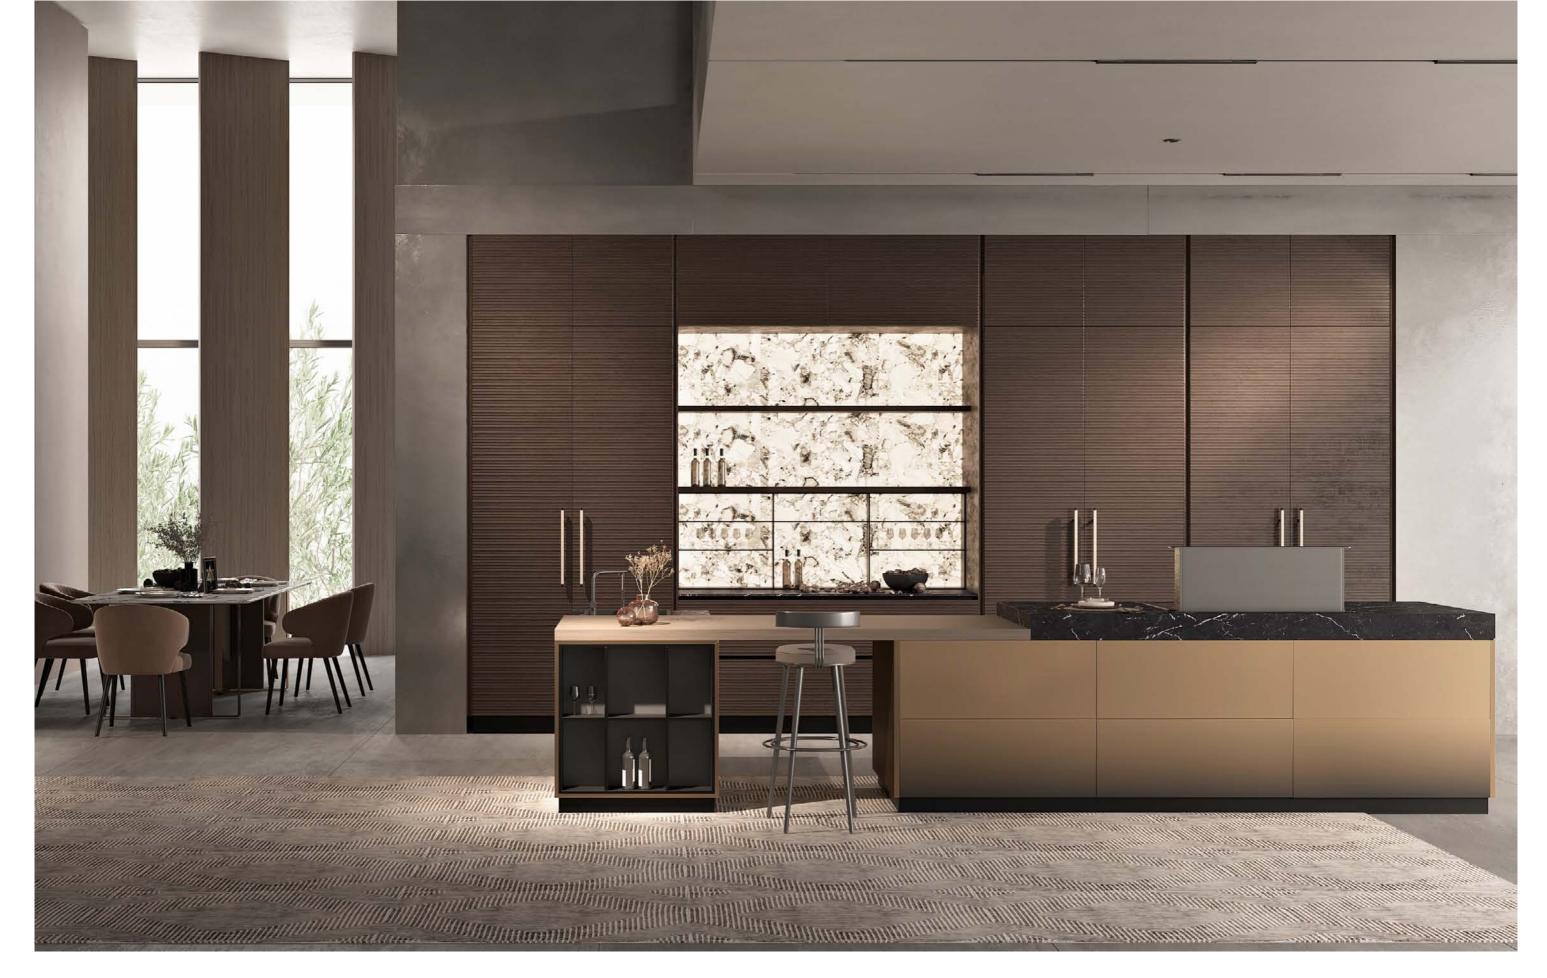

### **LIGHT & SHADOW**

Feel the coolness of midnight gray. Kitchen - Shades features a blend of light and shade to provide an elegant texture.

Under cabinet lightings provide adequate illumination and a sense of luxury. Matte finishes and golden handles contribute to the elegant appearance of the cabinet. In addition, the removable sliding shelves are perfect for storing sauces, keeping them within easy reach when cooking.