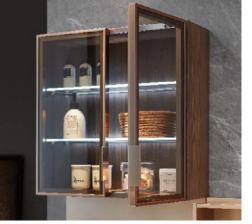

### **HERA**

This is how beautiful storage space solutions in the bathroom can be. The simple look and also the cabinet appearance in various shades of walnut units cultivate a clean, urban style in the bathroom.