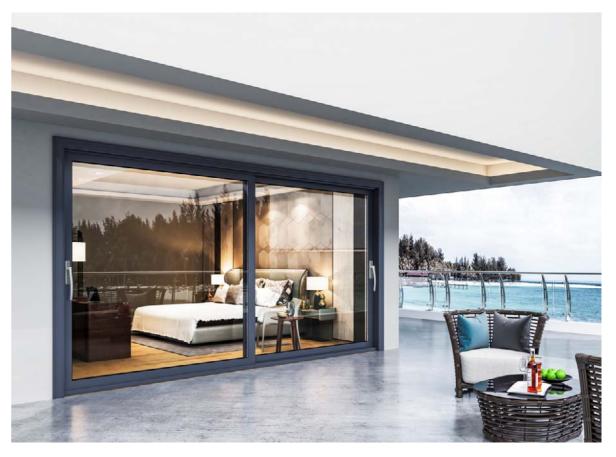

### SSD148(NA18014)

Suitable for: Beach house, high-rise, villa high-end balcony patio doors etc.. Frame width: 148mm, main material thickness: 2.0mm.