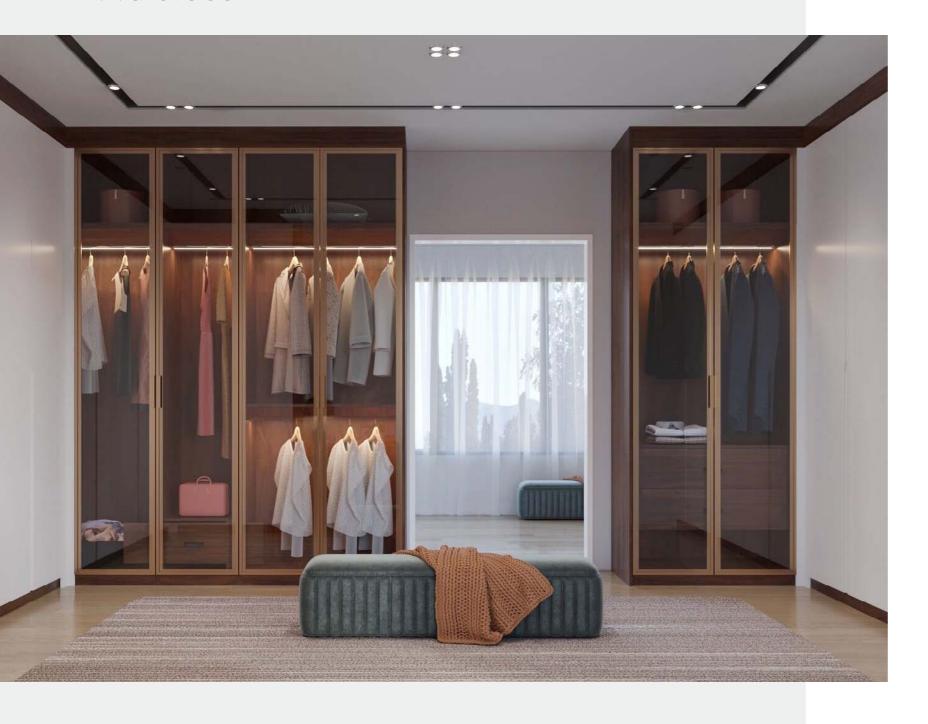

# Wardrobe

The attractive visually transparent walk in closet is adopted to make the entire space swell, preventing the small and shrinking area. The glass door are used for folding, changing quilts, storage and other items, etc.