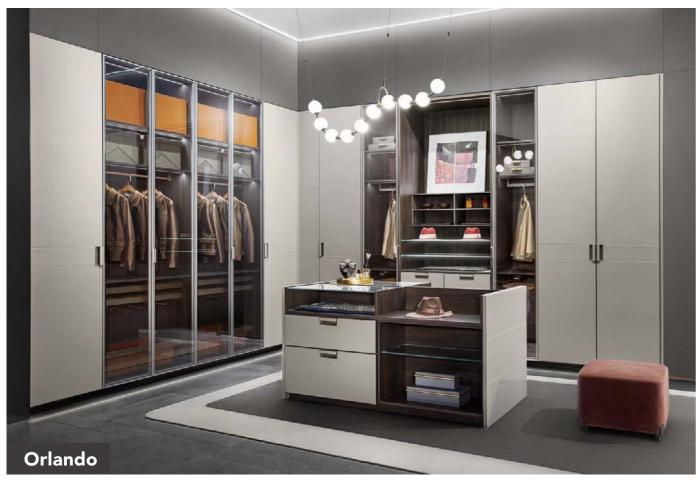

# Wardrobe

The attractive visually transparent walk in closet is adopted to make the entire space swell, preventing the small and shrinking area. The glass door are used for folding, changing quilts, storage and other items, etc.