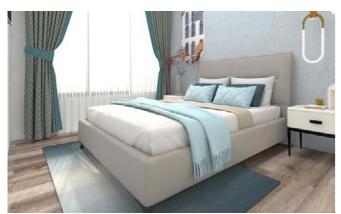

# Bedroom

The concise space uses a small amount of warm wood grain to make it warmer, more peaceful and quiet ambience. The neat wood grain color and white expand the spaciousness of the room; the custom-made double bed strengthens the continuity of the space, promoting a unified coordination, also has more storage space.