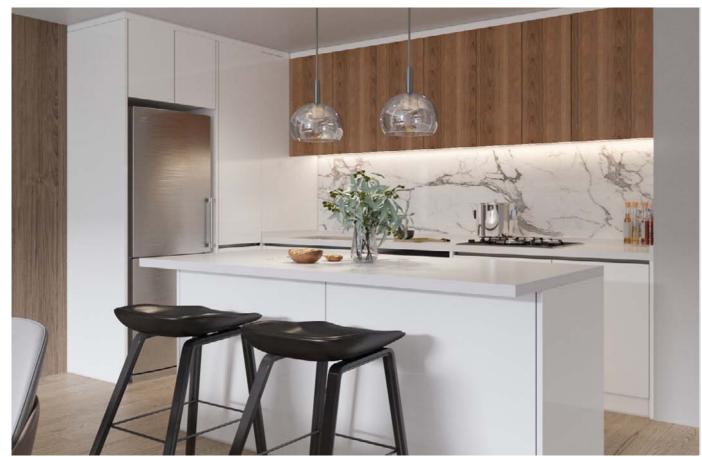

# Kitchen

Kitchen space: Reasonable design makes the whole cooking process becomes simple and efficient relaxed. The classic tone of black, white and gray with neutral wood timber color makes calm.