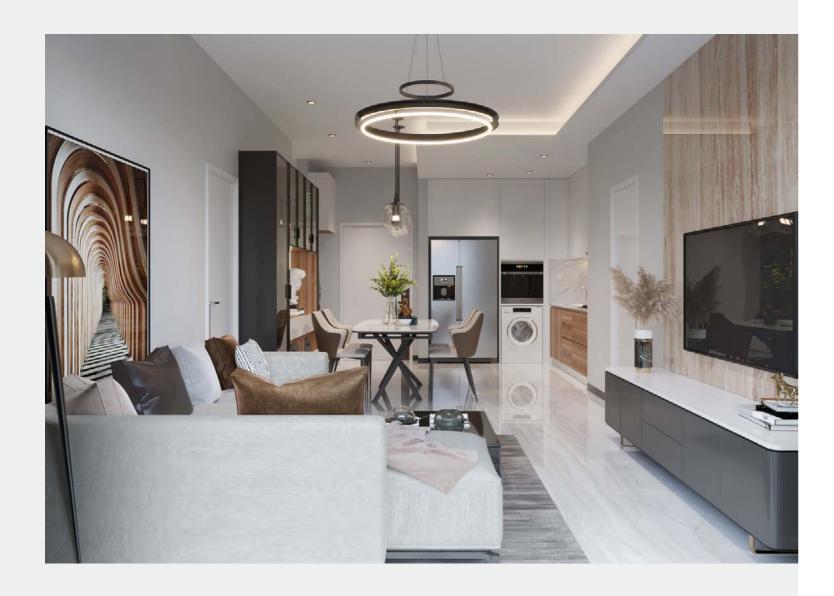

# Living Room

The living room is dominated by gray, timber, green color and cold metal color to create a modern style. The black metal and the transparent glass with green, natural wood timber color of the TV cabinets, shows amazing mix and match glamour.