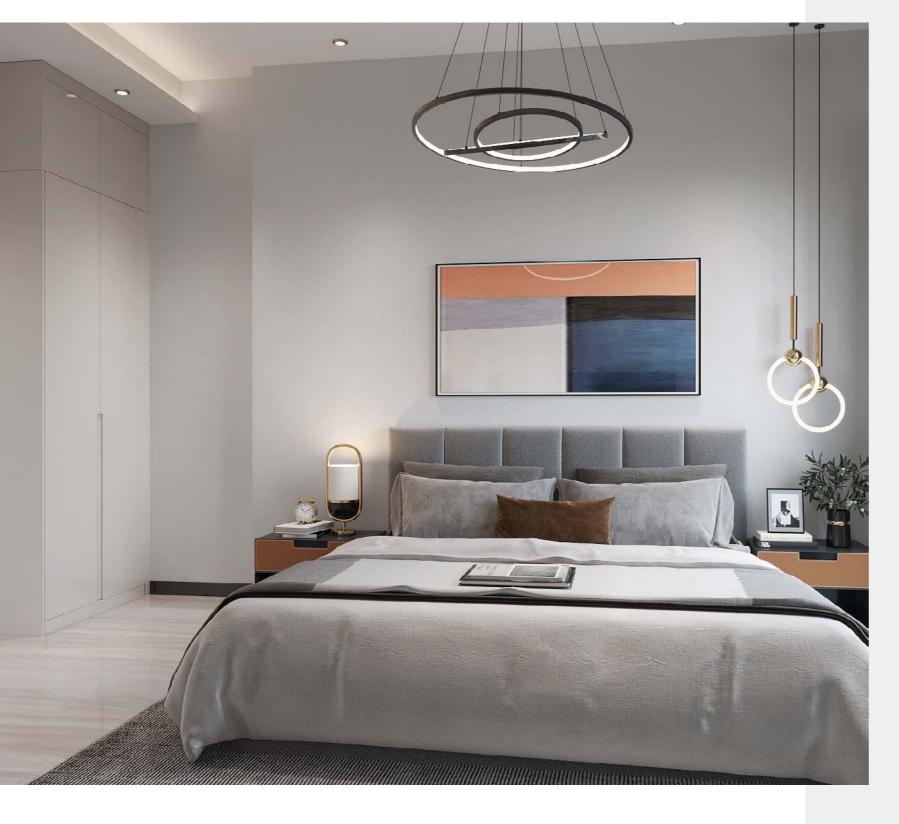

# Bedroom

The concise space uses a small amount of warm wood grain to make it warmer, more peaceful and quiet ambience. The neat wood grain color and white expand the spaciousness of the room; the custom-made double bed strengthens the continuity of the space, promoting a unified coordination, also has more storage space.