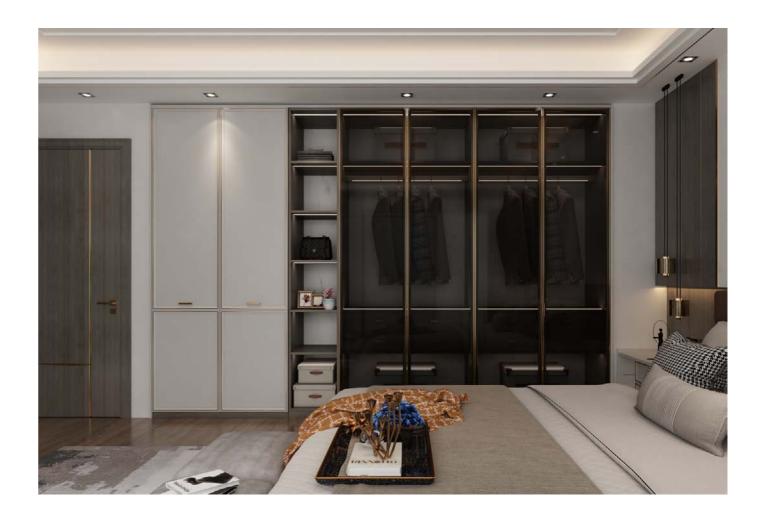

# Wardrobe

The attractive visually transparent walk in closet is adopted to make the entire space swell, preventing the small and shrinking area. The glass door are used for folding, changing quilts, storage and other items, etc.

# Wardrobe

Bedroom

Living Room

Bathroom

**JADE** 

**AMELIA** 

**JAMES** 

**HERB** 