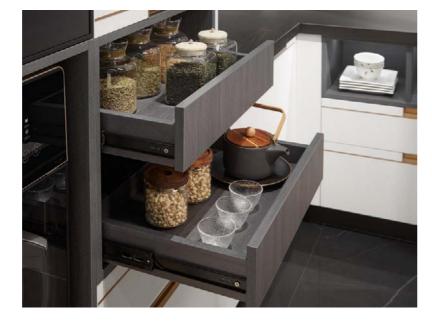

### **LIGHT & SHADOW**

Feel the coolness of midnight gray. Kitchen - Shades features a blend of light and shade to provide an elegant texture.

Under cabinet lightings provide adequate illumination and a sense of luxury. Matte finishes and golden handles contribute to the elegant appearance of the cabinet. In addition, the removable sliding shelves are perfect for storing sauces, keeping them within easy reach when cooking.