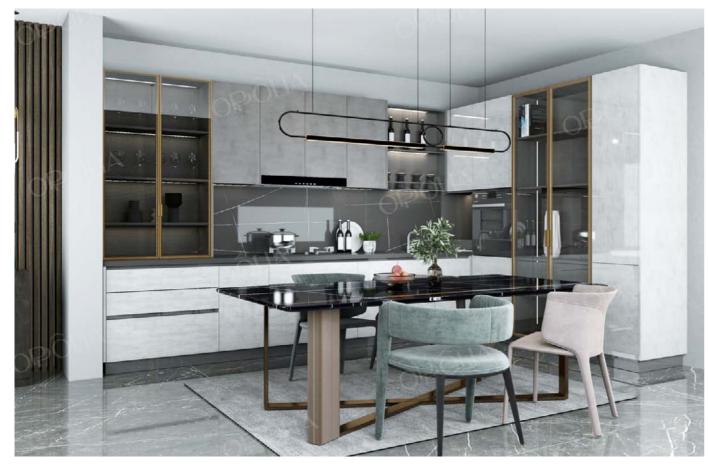

# Kitchen

Kitchen space: Reasonable design makes the whole cooking process becomes simple and efficient relaxed. The classic tone of black, white and gray with neutral wood timber color makes calm.