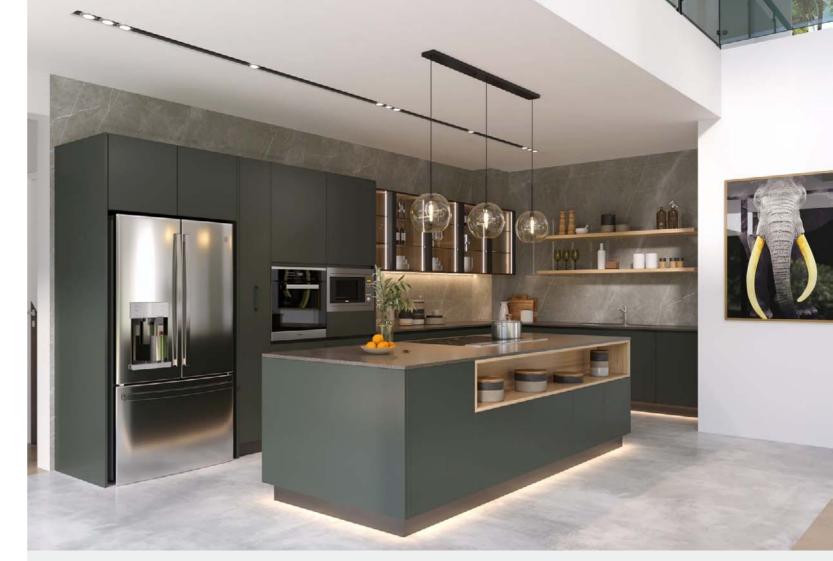

# Kitchen

Kitchen space: Reasonable design makes the whole cooking process becomes simple and efficient relaxed. The classic tone of black, white and gray with neutral wood timber color makes calm.