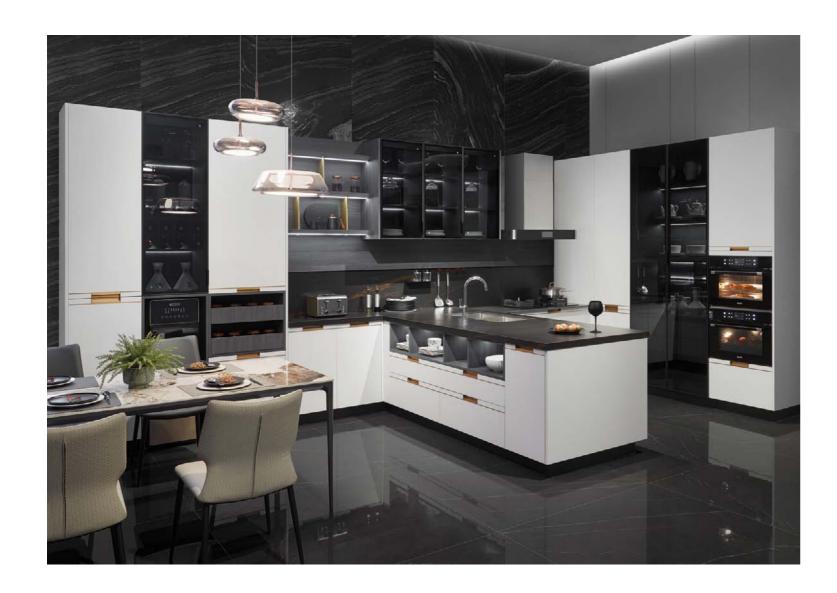

# **MODERN TIMES**

Super high UV door panel combined with aluminum frame glass door, creates a high-end atmosphere.

# **POST-MINIMALISM**

The powder spraying lacquer process is used to create a sand texture, and the built-in metal handle is used to show the modern entry luxury style.