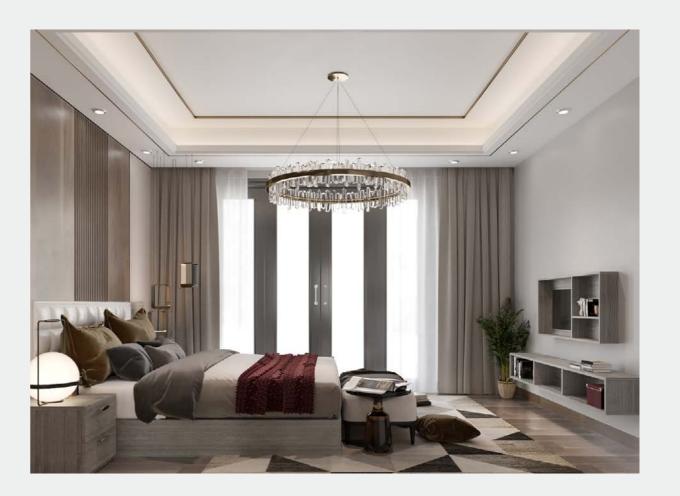

# Bedroom

The concise space uses a small amount of warm wood grain to make it warmer, more peaceful and quiet ambience. The neat wood grain color and white expand the spaciousness of the room; the custom-made double bed strengthens the continuity of the space, promoting a unified coordination, also has more storage space.