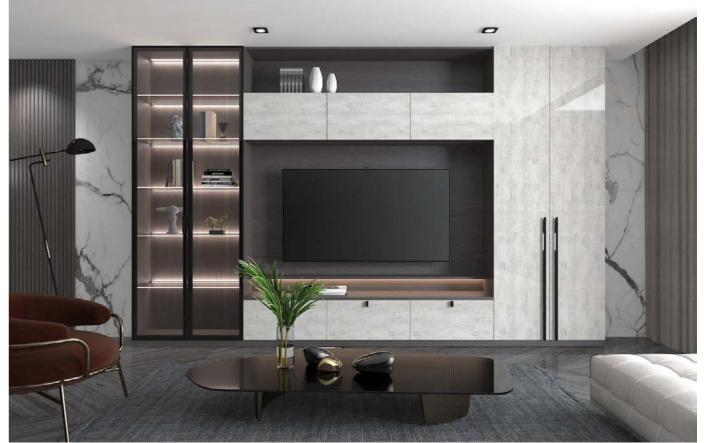

# Living Room

The living room is dominated by gray, timber, green color and cold metal color to create a modern style. The black metal and the transparent glass with green, natural wood timber color of the TV cabinets, shows amazing mix and match glamour.