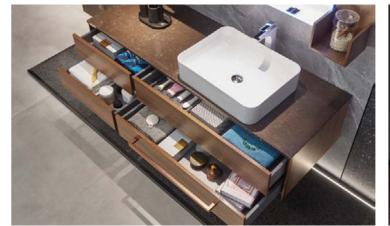

Clean fronts in matte grey and white, makes a timeless combination in bathroom appearance.

The interior organization impresses with its integrated drawer, small but offer good classification function.