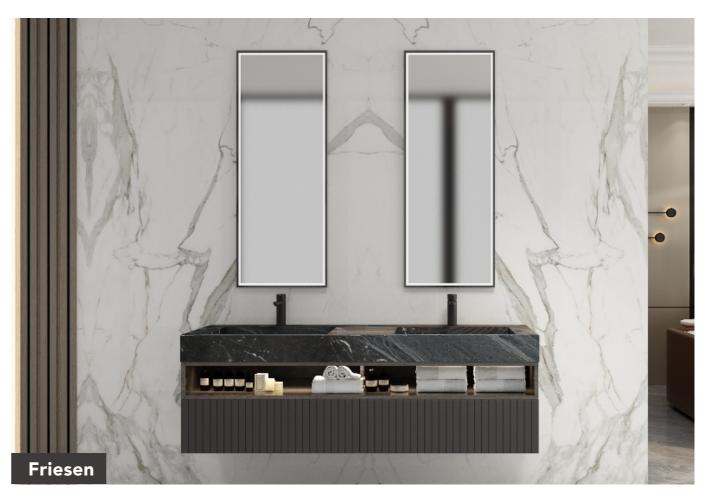

# **JACER**

Free floating elements and blue color matching are the wow factors of JACER bathroom. The interior organization impress with it's surface opened cabinet.

The open-mounted shelving system can be designed in various dimensions to ensure a homely ambience, which is further emphasized by concrete-look surfaces in dark grey.