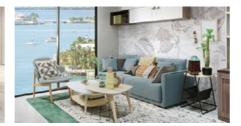

# Living Room

The living room is dominated by gray, timber, green color and cold metal color to create a modern style. The black metal and the transparent glass with green, natural wood timber color of the TV cabinets, shows amazing mix and match glamour.