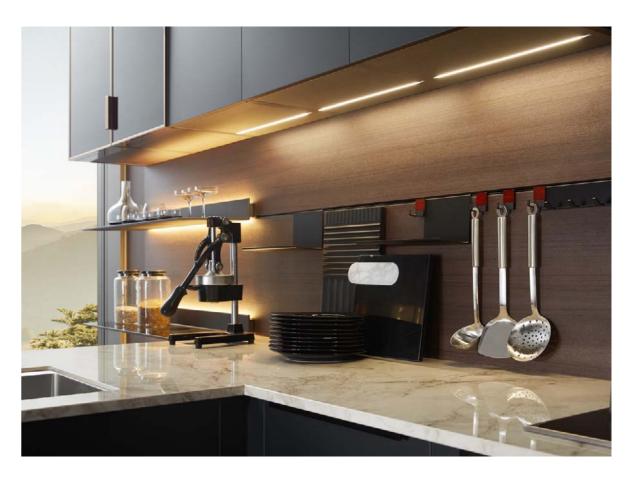

### **LIGHT & SHADOW**

Feel the coolness of midnight gray. Kitchen - Shades features a blend of light and shade to provide an elegant texture.

Under cabinet lightings provide adequate illumination and a sense of luxury. Matte finishes and golden handles contribute to the elegant appearance of the cabinet. In addition, the removable sliding shelves are perfect for storing sauces, keeping them within easy reach when cooking.