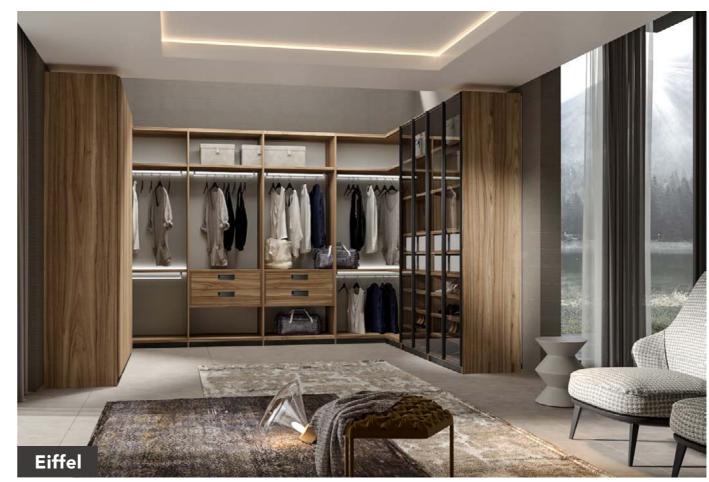

# Wardrobe

The attractive visually transparent walk in closet is adopted to make the entire space swell, preventing the small and shrinking area. The glass door are used for folding, changing quilts, storage and other items, etc.