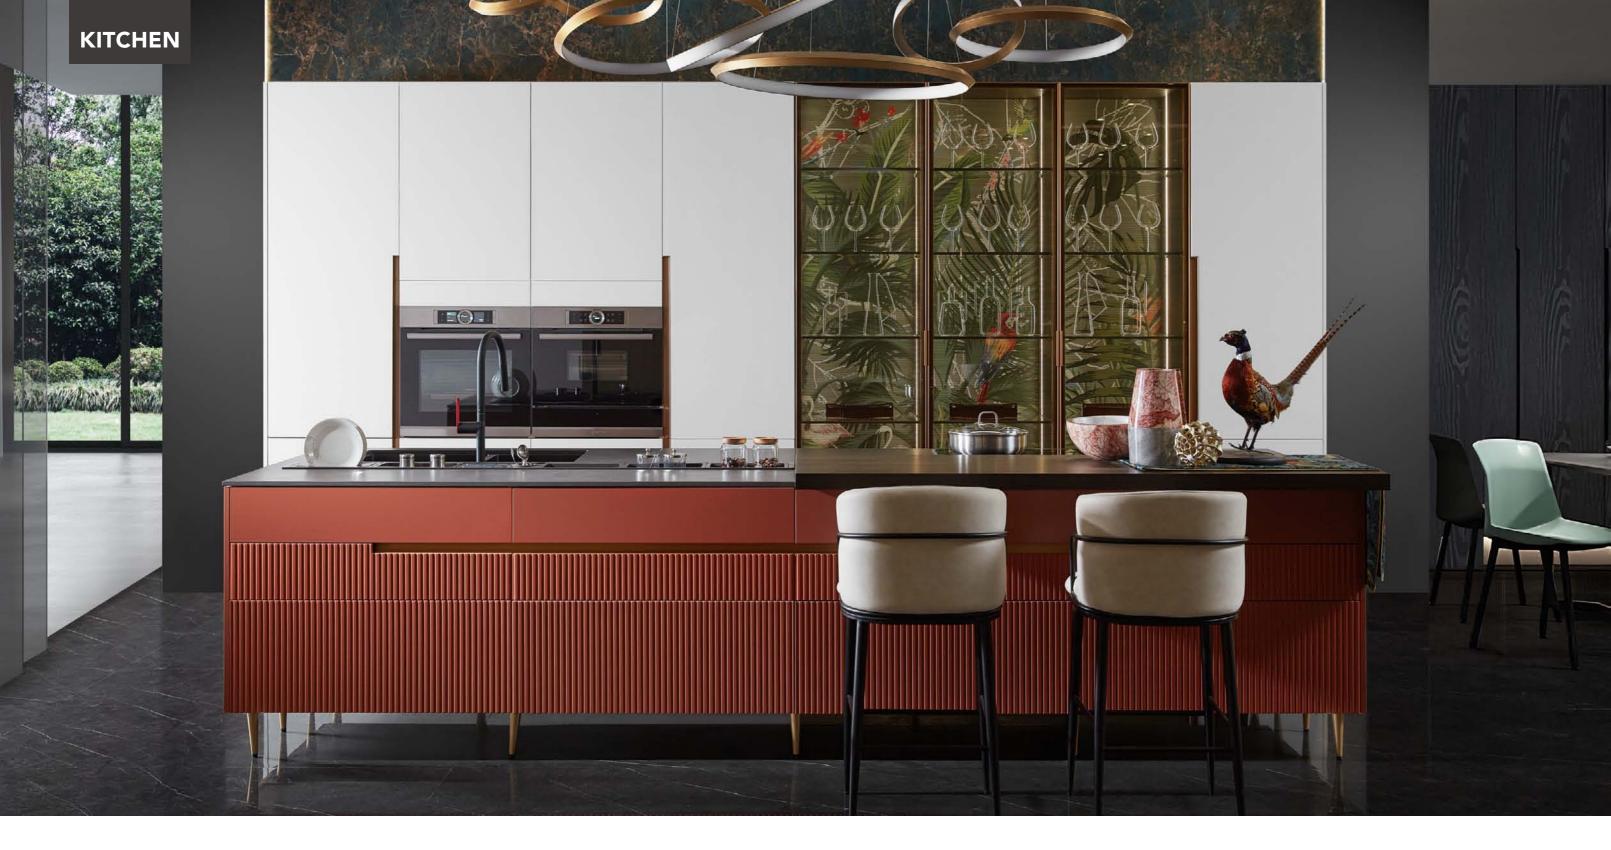

# Kitchen

Kitchen space: Reasonable design makes the whole cooking process becomes simple and efficient relaxed. The classic tone of black, white and gray with neutral wood timber color makes calm.