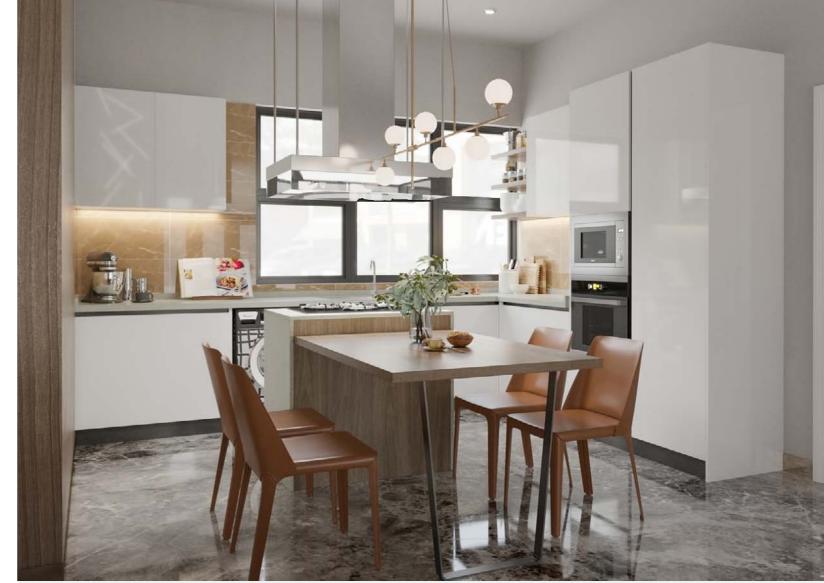

# Kitchen

Kitchen space: Reasonable design makes the whole cooking process becomes simple and efficient relaxed. The classic tone of black, white and gray with neutral wood timber color makes calm.