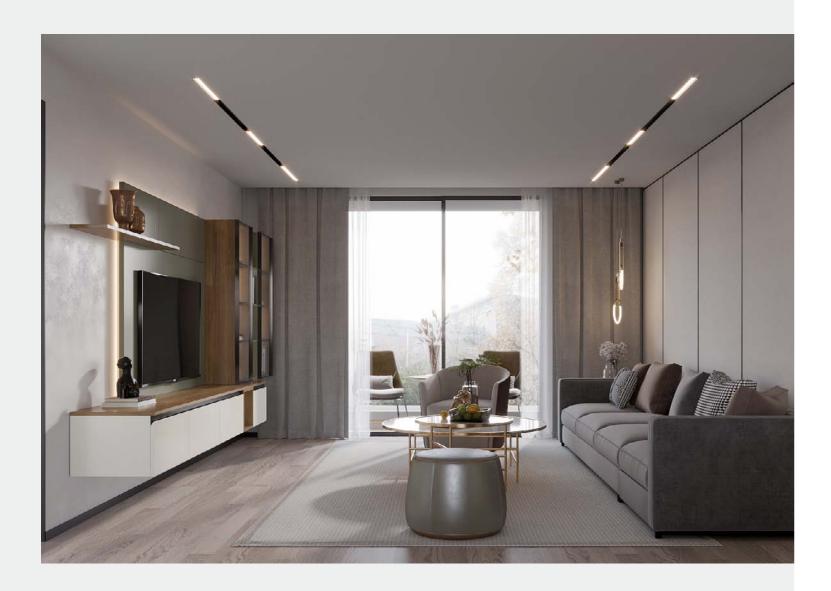

# Living Room

The living room is dominated by gray, timber, green color and cold metal color to create a modern style. The black metal and the transparent glass with green, natural wood timber color of the TV cabinets, shows amazing mix and match glamour.