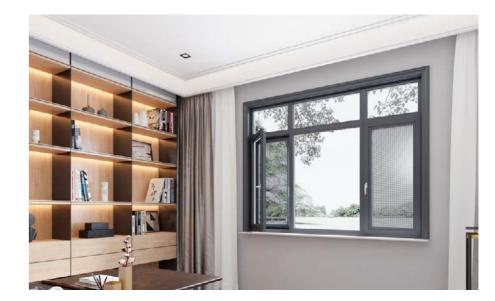

### COW88A(NC19048)

Suitable for: Bedroom windows, closed balconies, balcony partitions, etc.. Profile width: 88mm, profile thickness: 1.4-1.6mm.