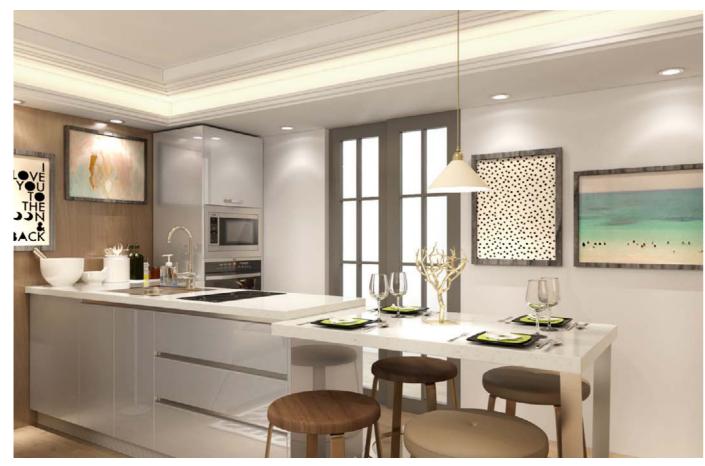

# Kitchen

Kitchen space: Reasonable design makes the whole cooking process becomes simple and efficient relaxed. The classic tone of black, white and gray with neutral wood timber color makes calm.