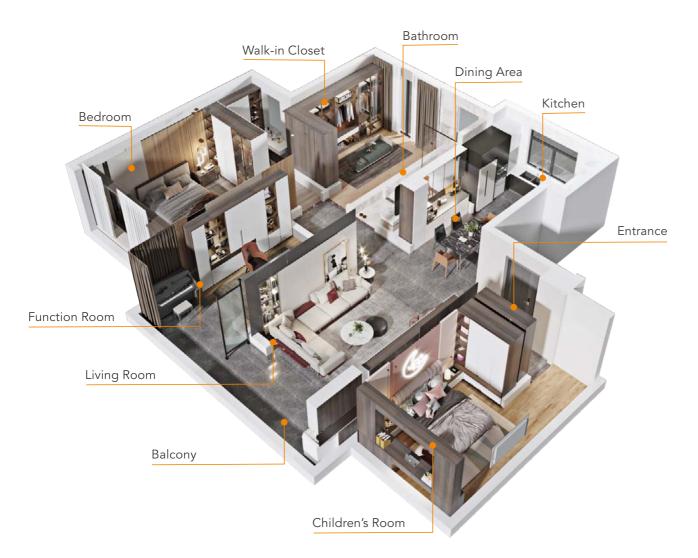

#### One Stop to Customize Your Home

From design to manufacture, Miform provides one-stop solution for home customization. Whole-house furnishing to get every cabinets and furniture you need in 9 space of a home.

# Kitchen

Kitchen space: Reasonable design makes the whole cooking process becomes simple and efficient relaxed. The classic tone of black, white and gray with neutral wood timber color makes calm.

# Entrance

Entrance area is not only a shoes cabinet, It's also showcase area, dressing area, storage cabinet and so on. Get ready for work, put your jackets on and off, come home and welcome gusts. There's always something going on here.

# Living Room

The living room is dominated by gray, timber, green color and cold metal color to create a modern style. The black metal and the transparent glass with green, natural wood timber color of the TV cabinets, shows amazing mix and match glamour.

# Wardrobe

The attractive visually transparent walk in closet is adopted to make the entire space swell, preventing the small and shrinking area. The glass door are used for folding, changing quilts, storage and other items, etc.

# Bedroom

The concise space uses a small amount of warm wood grain to make it warmer, more peaceful and quiet ambience. The neat wood grain color and white expand the spaciousness of the room; the custom-made double bed strengthens the continuity of the space, promoting a unified coordination, also has more storage space.

# Bathroom

The wall-mounted bathroom cabinet can not only effectively isolate the moisture on the ground, but also make it easier to clean. It is more convenient to take items with the pull-out drawer; the dark wood texture is well decorated.