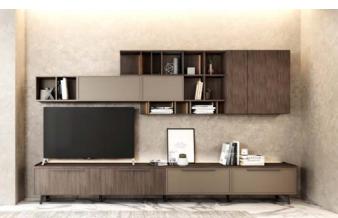

# Living Room

The living room is dominated by gray, timber, green color and cold metal color to create a modern style. The black metal and the transparent glass with green, natural wood timber color of the TV cabinets, shows amazing mix and match glamour.