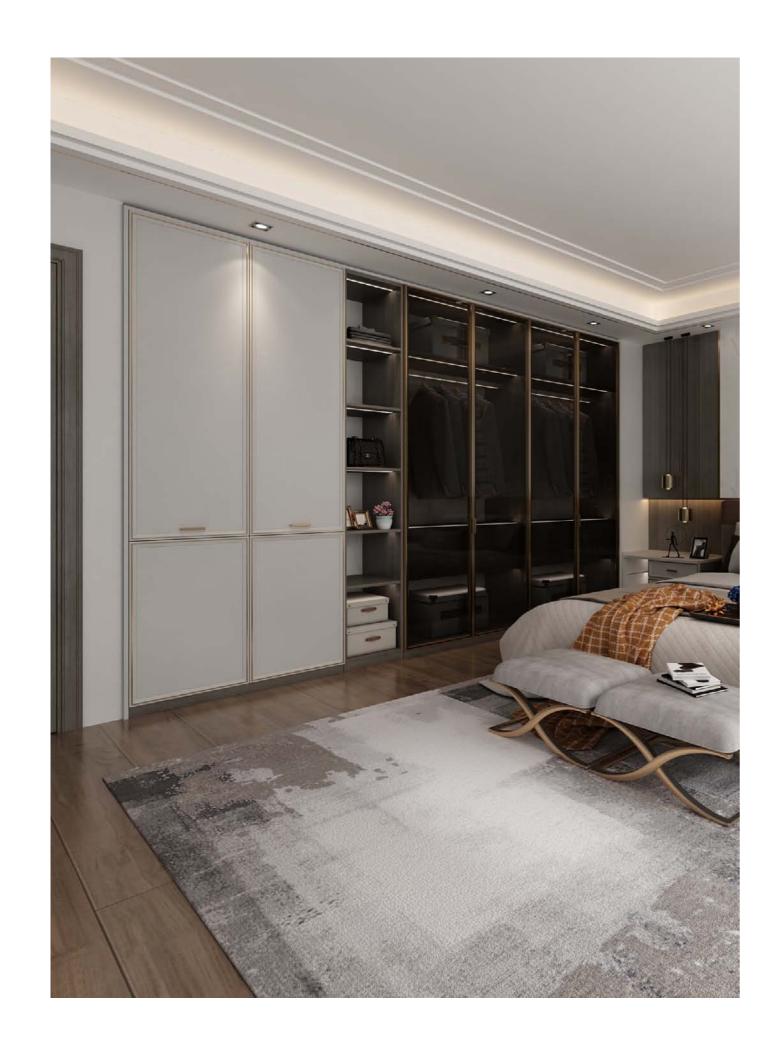

# Wardrobe

The attractive visually transparent walk in closet is adopted to make the entire space swell, preventing the small and shrinking area. The glass door are used for folding, changing quilts, storage and other items, etc.

# Wardrobe

Bedroom

Living Room

Bathroom

**JADE** 

**AMELIA** 

**JAMES** 

**HERB** 