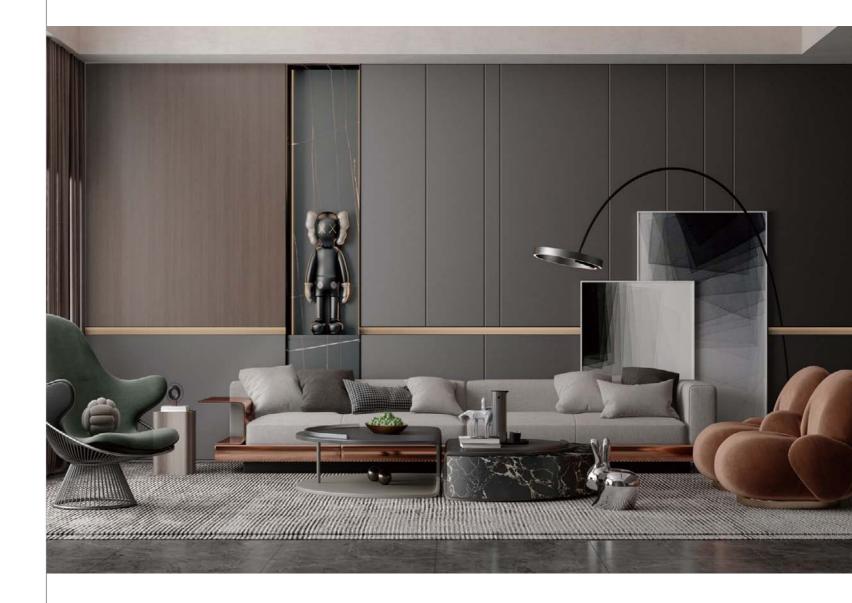

# Living Room

The living room is dominated by gray, timber, green color and cold metal color to create a modern style. The black metal and the transparent glass with green, natural wood timber color of the TV cabinets, shows amazing mix and match glamour.