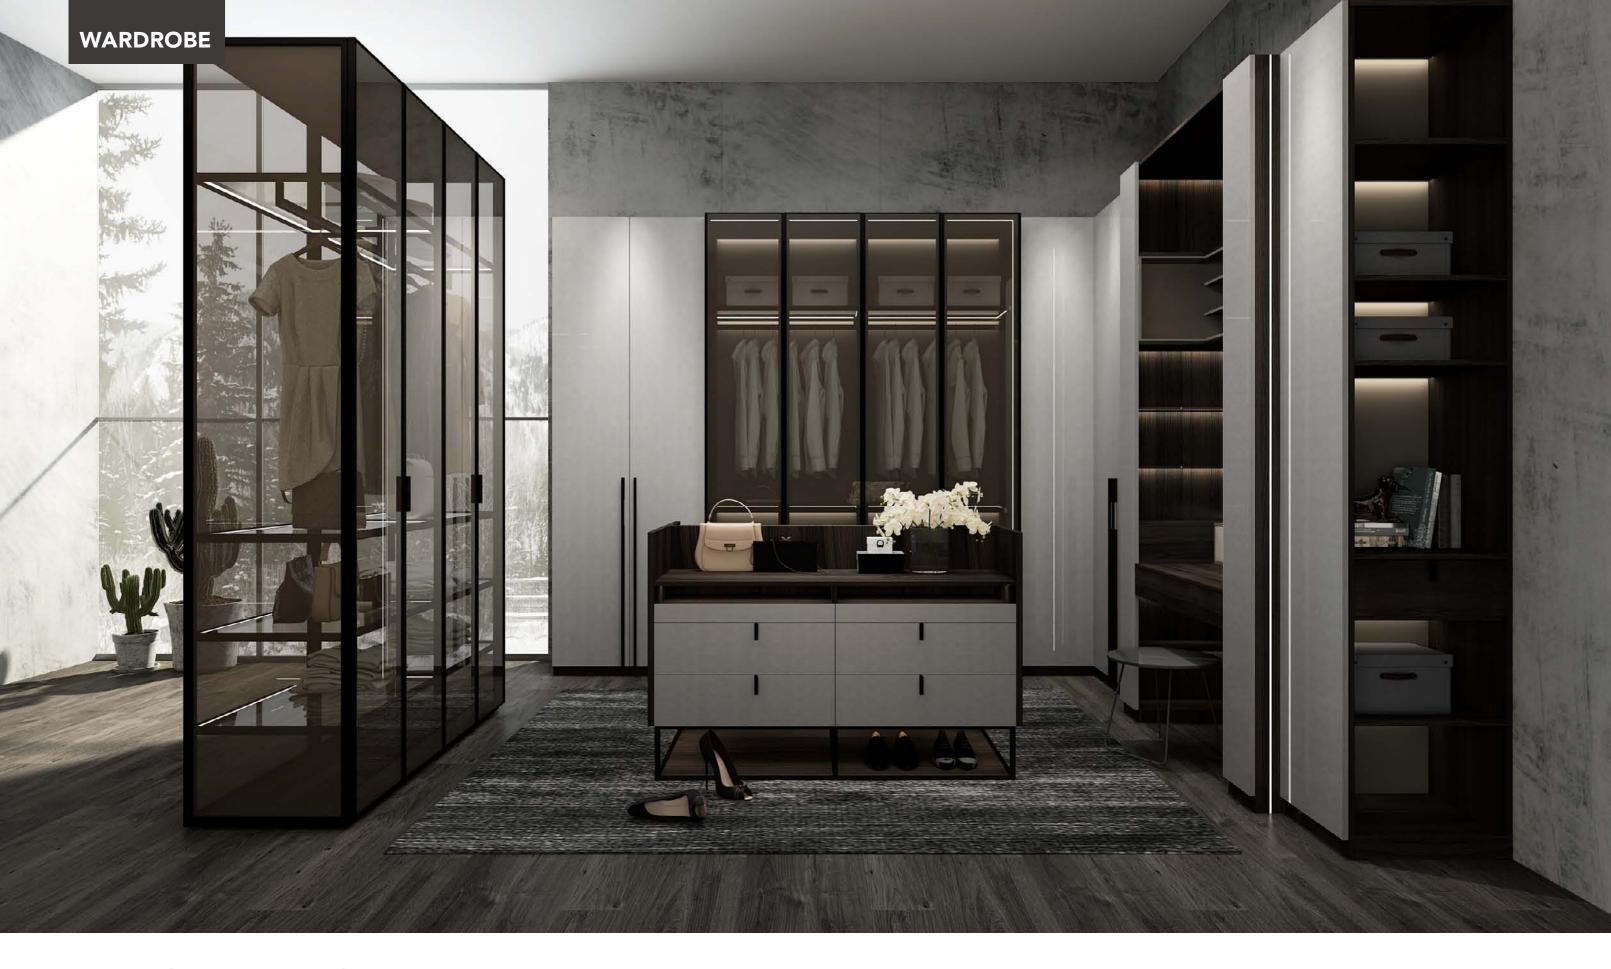

# Wardrobe

The attractive visually transparent walk in closet is adopted to make the entire space swell, preventing the small and shrinking area. The glass door are used for folding, changing quilts, storage and other items, etc.