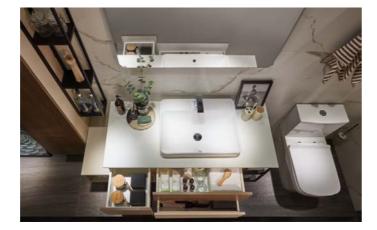

# **JACER**

Free floating elements and blue color matching are the wow factors of JACER bathroom. The interior organization impress with it's surface opened cabinet.

The open-mounted shelving system can be designed in various dimensions to ensure a homely ambience, which is further emphasized by concrete-look surfaces in dark grey.