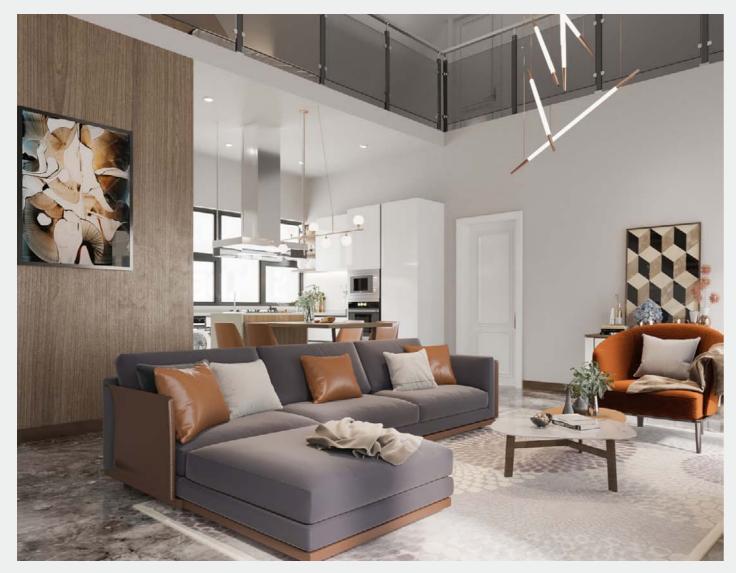

# Living Room

The living room is dominated by gray, timber, green color and cold metal color to create a modern style. The black metal and the transparent glass with green, natural wood timber color of the TV cabinets, shows amazing mix and match glamour.