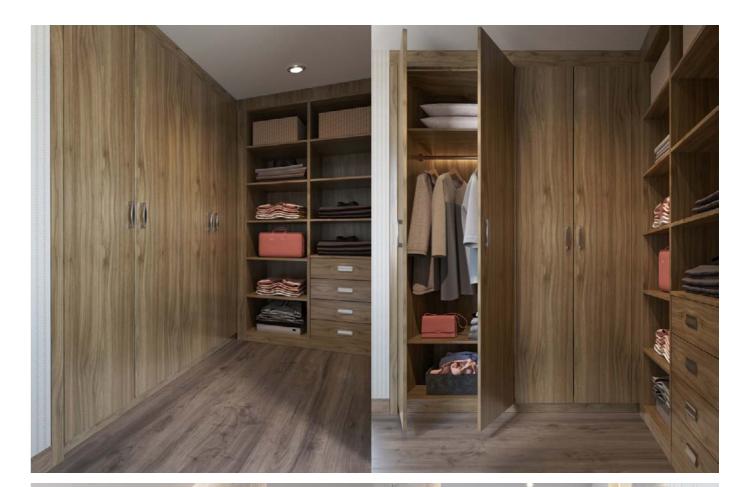

# Wardrobe

The attractive visually transparent walk in closet is adopted to make the entire space swell, preventing the small and shrinking area. The glass door are used for folding, changing quilts, storage and other items, etc.