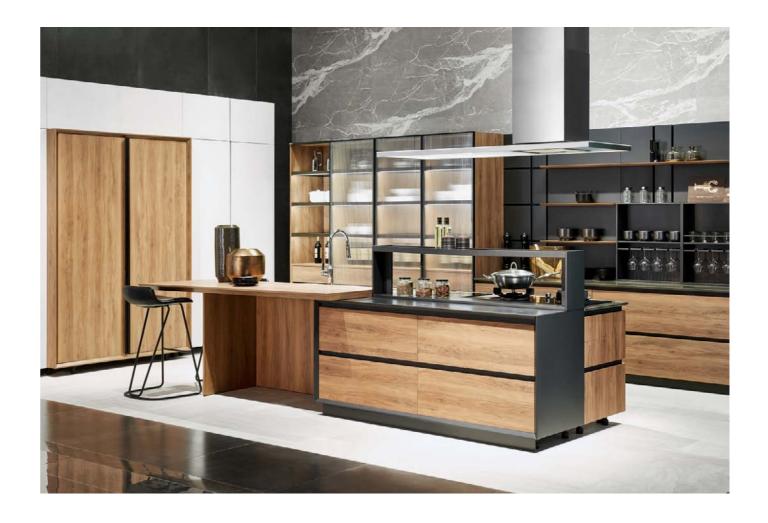

## **MAGIC Q IV**

Magic Q IV is designed based on the needs of young generation, post-90s generation in particular. More creative and practical functions are added to it for the sake of comfort and convenience, epitomizing the spirit of pragmatism.

Both its social functions and visual appeals are fully developed in this kitchen.

It can be adapted for any forms of gatherings and social activities, catering to a new living style among young people.

**SHAKER DOOR** 

Golden oak grain coupled with matte plain stone texture, creates a warm look for the house, add a touch of sophistication and elegance. The company of a good kitchen can restore your mind to tranquility and sedateness.