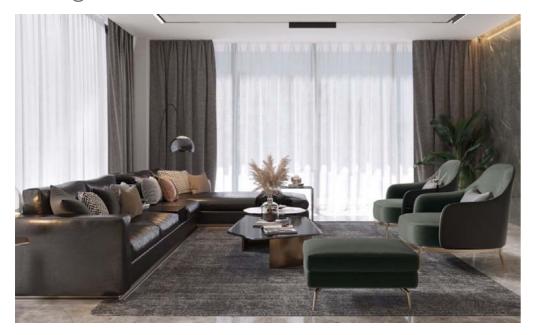

# Living Room

The living room is dominated by gray, timber, green color and cold metal color to create a modern style. The black metal and the transparent glass with green, natural wood timber color of the TV cabinets, shows amazing mix and match glamour.