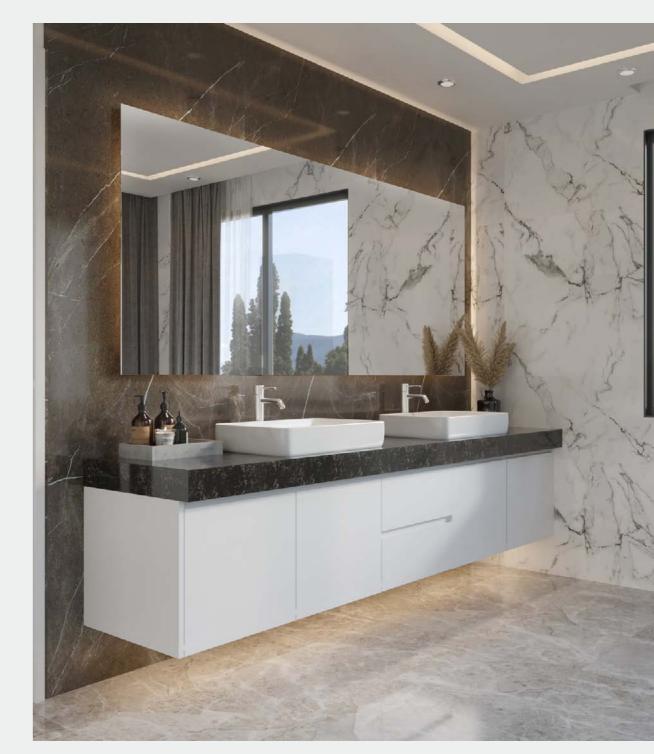

# Bathroom

The wall-mounted bathroom cabinet can not only effectively isolate the moisture on the ground, but also make it easier to clean. It is more convenient to take items with the pull-out drawer; the dark wood texture is well decorated.