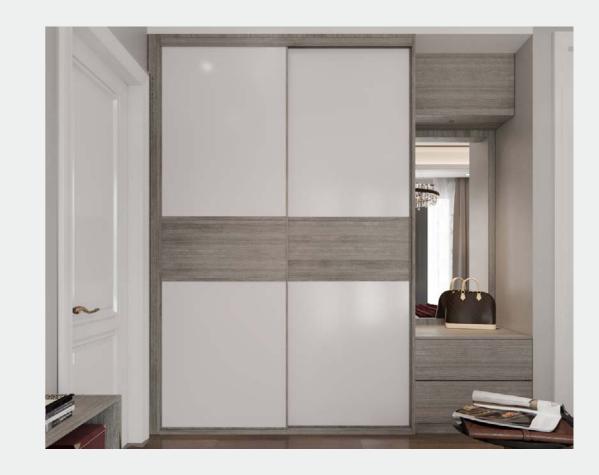

# Wardrobe

The attractive visually transparent walk in closet is adopted to make the entire space swell, preventing the small and shrinking area. The glass door are used for folding, changing quilts, storage and other items, etc.