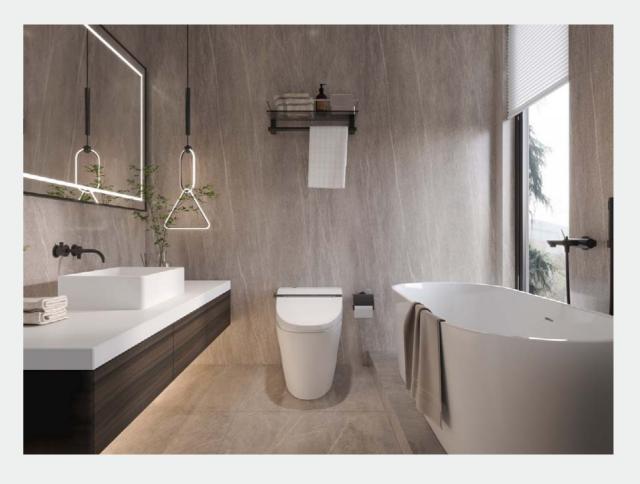

# **JACER**

Free floating elements and blue color matching are the wow factors of JACER bathroom. The interior organization impress with it's surface opened cabinet.

The open-mounted shelving system can be designed in various dimensions to ensure a homely ambience, which is further emphasized by concrete-look surfaces in dark grey.

### **HERA**

This is how beautiful storage space solutions in the bathroom can be. The simple look and also the cabinet appearance in various shades of walnut units cultivate a clean, urban style in the bathroom.

Clean fronts in matte grey and white, makes a timeless combination in bathroom appearance.

The interior organization impresses with its integrated drawer, small but offer good classification function.