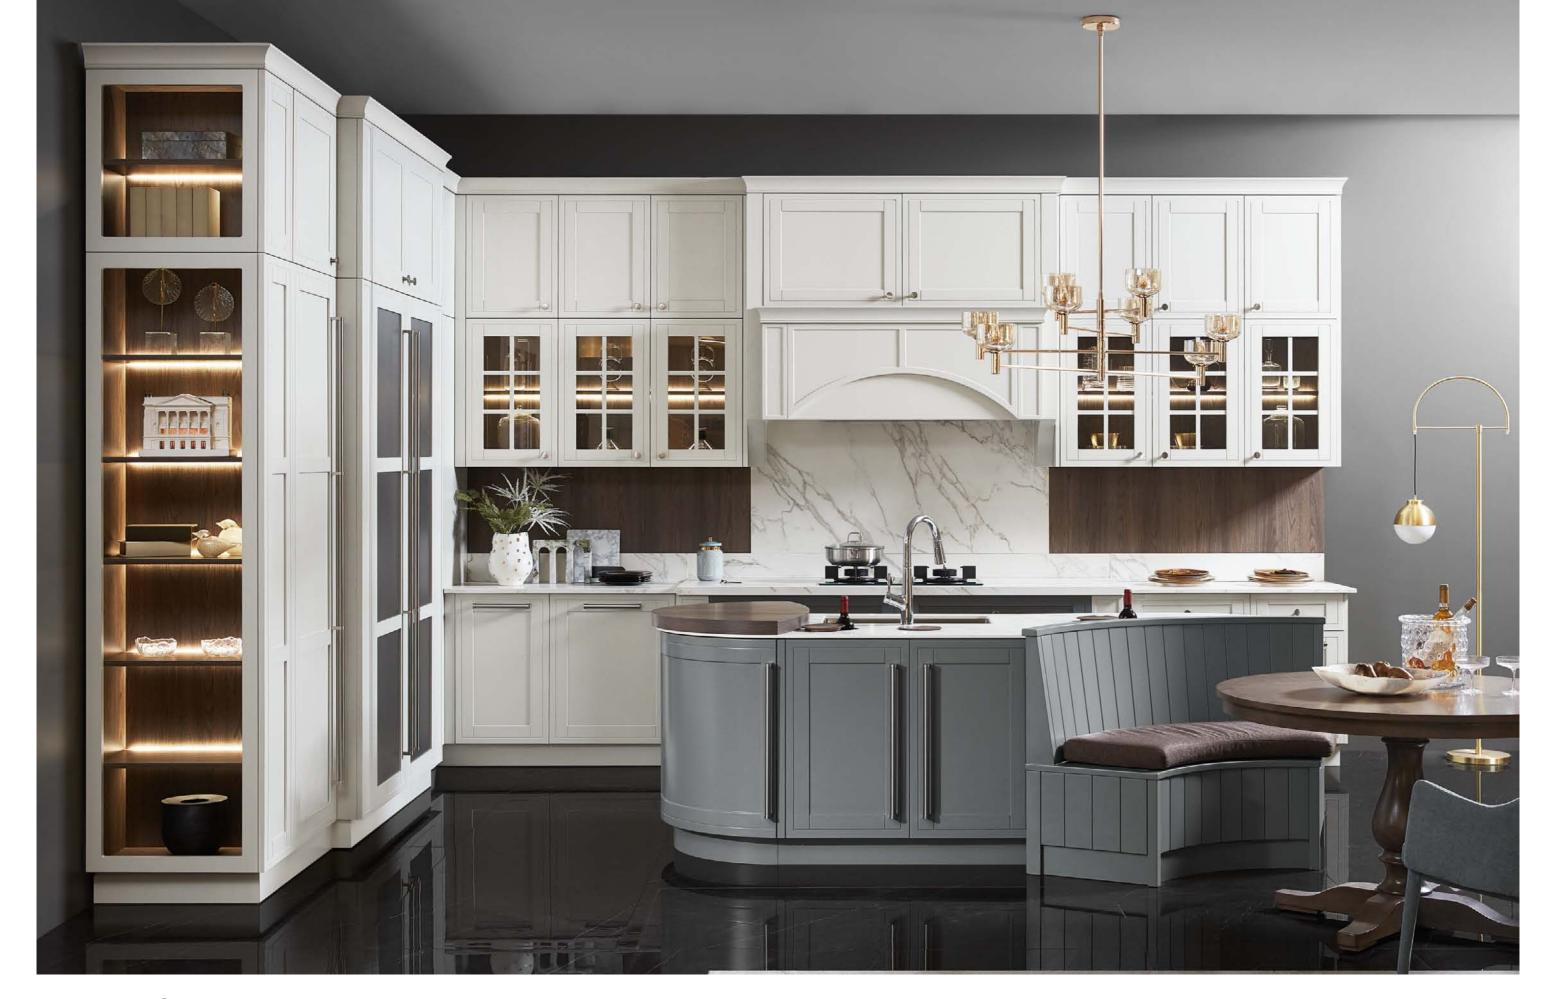

## **SWAN LAKE**

The design idea is drawn from Swan Lake by Tschaikovsky. As a ballerina in white dress, with her black veil, enters a moonlit clearing in the forest, there she dances and rises like a magnificent swan in flight.