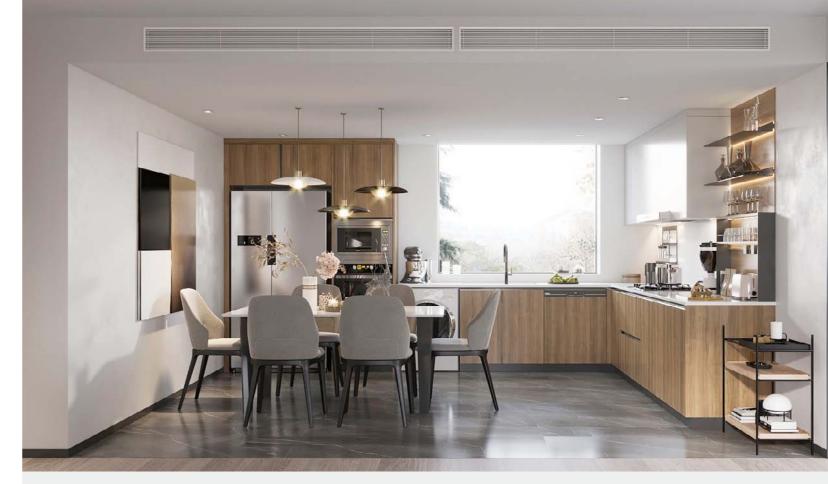

# Kitchen

Kitchen space: Reasonable design makes the whole cooking process becomes simple and efficient relaxed. The classic tone of black, white and gray with neutral wood timber color makes calm.