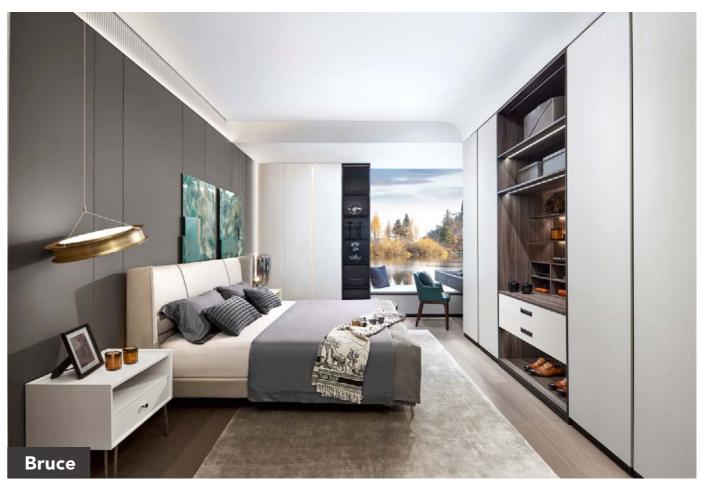

# Bedroom

The concise space uses a small amount of warm wood grain to make it warmer, more peaceful and quiet ambience. The neat wood grain color and white expand the spaciousness of the room; the custom-made double bed strengthens the continuity of the space, promoting a unified coordination, also has more storage space.