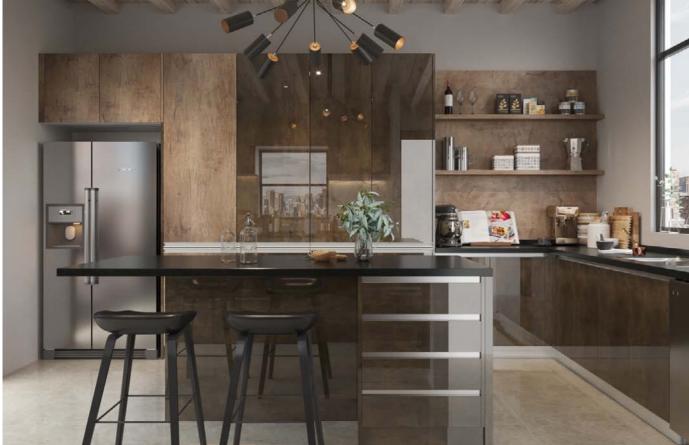

## **MAGIC Q IV**

Magic Q IV is designed based on the needs of young generation, post-90s generation in particular. More creative and practical functions are added to it for the sake of comfort and convenience, epitomizing the spirit of pragmatism.

Both its social functions and visual appeals are fully developed in this kitchen.

It can be adapted for any forms of gatherings and social activities, catering to a new living style among young people.