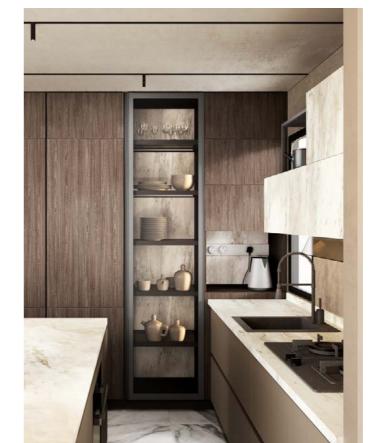

### **LIGHT & SHADOW**

Feel the coolness of midnight gray. Kitchen - Shades features a blend of light and shade to provide an elegant texture.

Under cabinet lightings provide adequate illumination and a sense of luxury. Matte finishes and golden handles contribute to the elegant appearance of the cabinet. In addition, the removable sliding shelves are perfect for storing sauces, keeping them within easy reach when cooking.