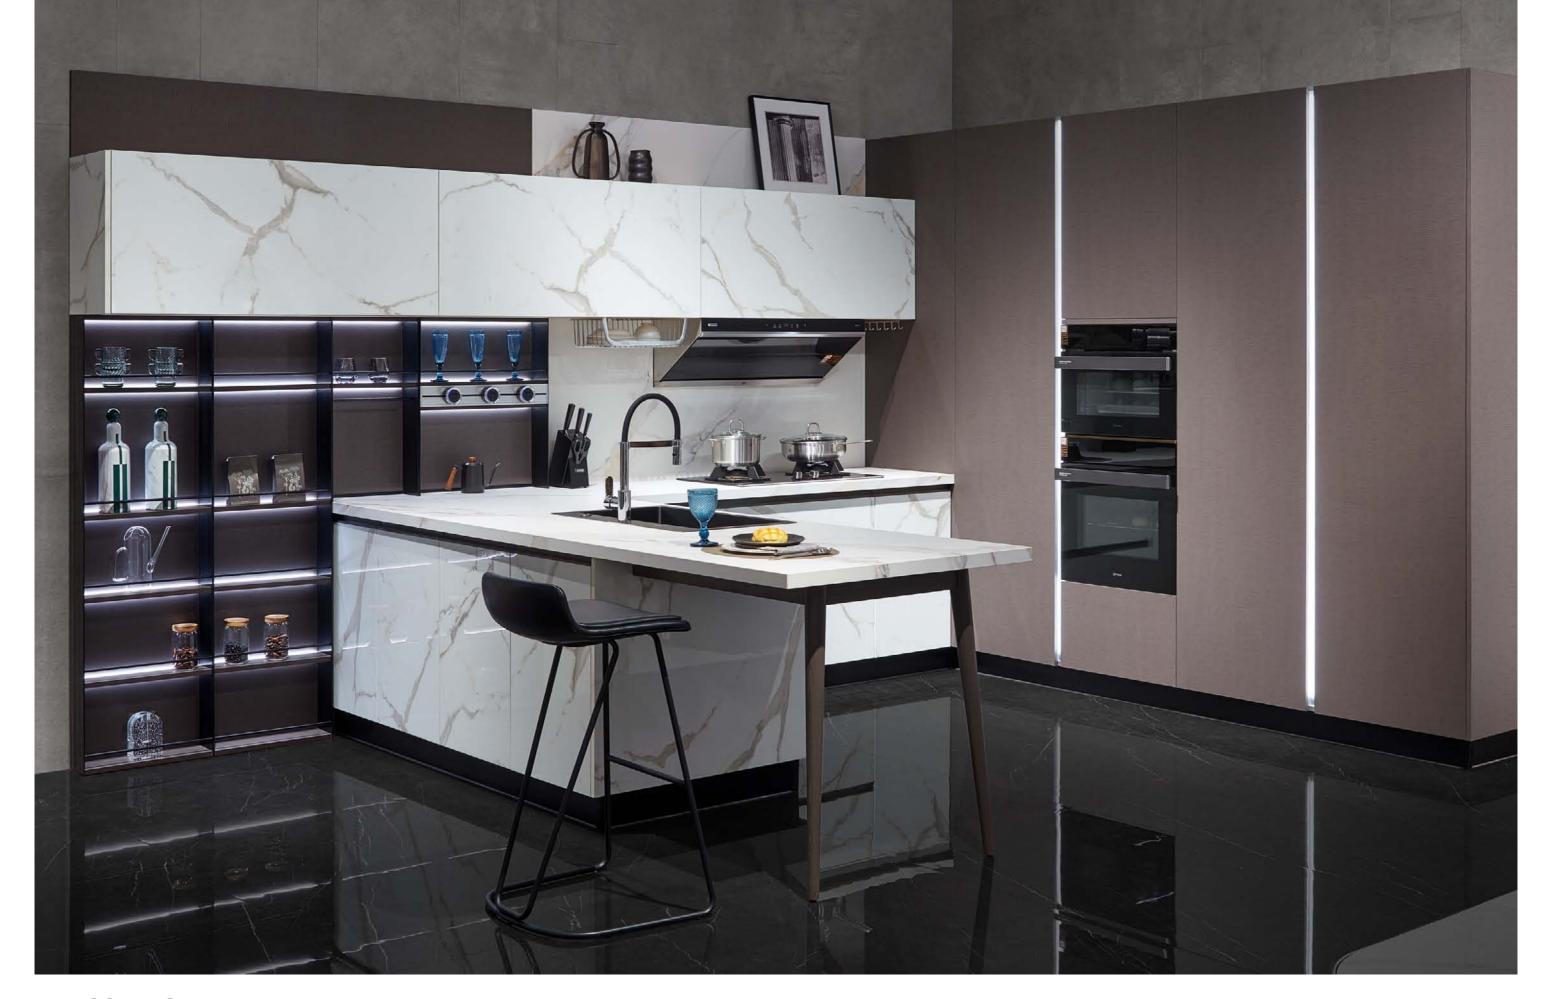

### Moma

With the state-of-the-art 45° edge-cutting craftsmanship, this handleless kitchen reflects a minimalist lifestyle. The high ribbed glass fronts bring not only a touch to the space, but also showcase the contents elegantly. On the right, the electrical appliances are hidden behind the walnut fronts concisely. Equipped with Australia-made Eclipse sliding door system and when pulled out, the walnut sliding doors can be concealed and discreetly integrated into the wall.