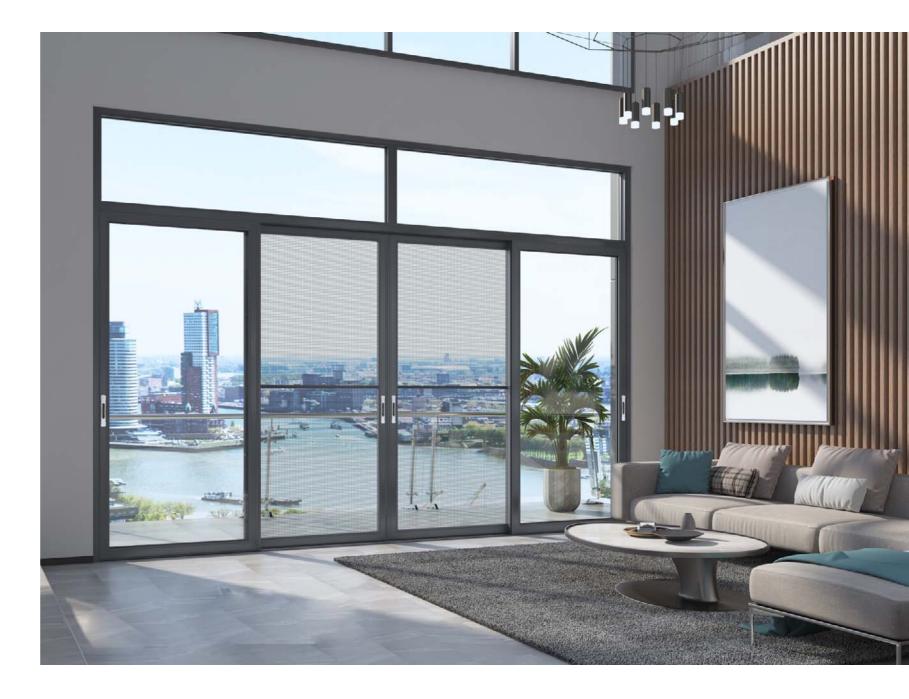

### EFD88(NA18005)

Suitable for: Villa balconies, high-end high-rise residential balconies, street shops, interior partitions. Frame width: 88mm, Main material thickness: 2.0mm.

### EOD65(NA18001)

Suitable for: All kinds of residential terrace doors, utility room doors, etc. Frame width: 65mm, main material thickness: 2.0mm.

### SSD148(NA18014)

Suitable for: Beach house, high-rise, villa high-end balcony patio doors etc.. Frame width: 148mm, main material thickness: 2.0mm.

### COW88A(NC19048)

Suitable for: Bedroom windows, closed balconies, balcony partitions, etc.. Profile width: 88mm, profile thickness: 1.4-1.6mm.

### CSD138(NC19050)

Suitable for: Balcony patio doors, balcony partitions, closed balconies (only for some regions) etc.. Profile width: 138mm; profile thickness: 1.4mm;