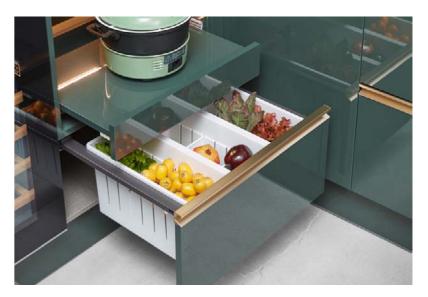

### **LIGHT & SHADOW**

Feel the coolness of midnight gray. Kitchen - Shades features a blend of light and shade to provide an elegant texture.

Under cabinet lightings provide adequate illumination and a sense of luxury. Matte finishes and golden handles contribute to the elegant appearance of the cabinet. In addition, the removable sliding shelves are perfect for storing sauces, keeping them within easy reach when cooking.