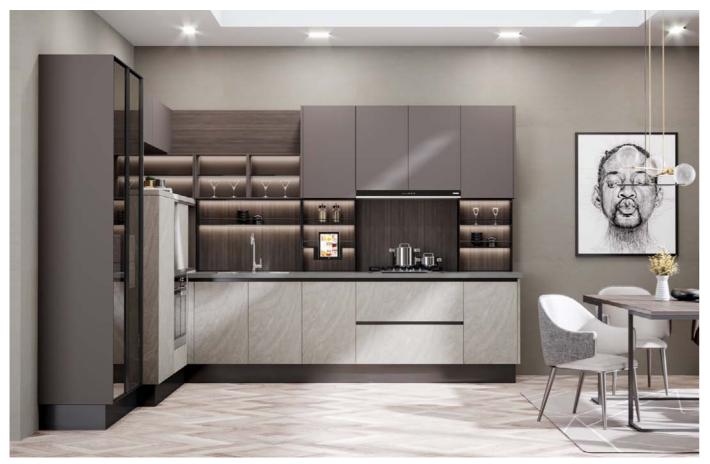

# Kitchen

Kitchen space: Reasonable design makes the whole cooking process becomes simple and efficient relaxed. The classic tone of black, white and gray with neutral wood timber color makes calm.