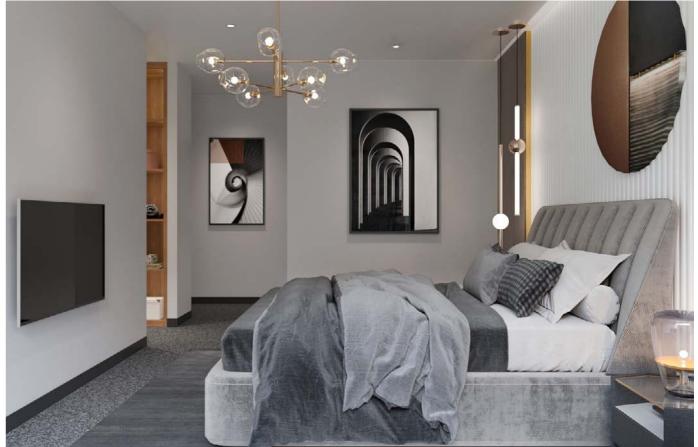

# Bedroom

The concise space uses a small amount of warm wood grain to make it warmer, more peaceful and quiet ambience. The neat wood grain color and white expand the spaciousness of the room; the custom-made double bed strengthens the continuity of the space, promoting a unified coordination, also has more storage space.