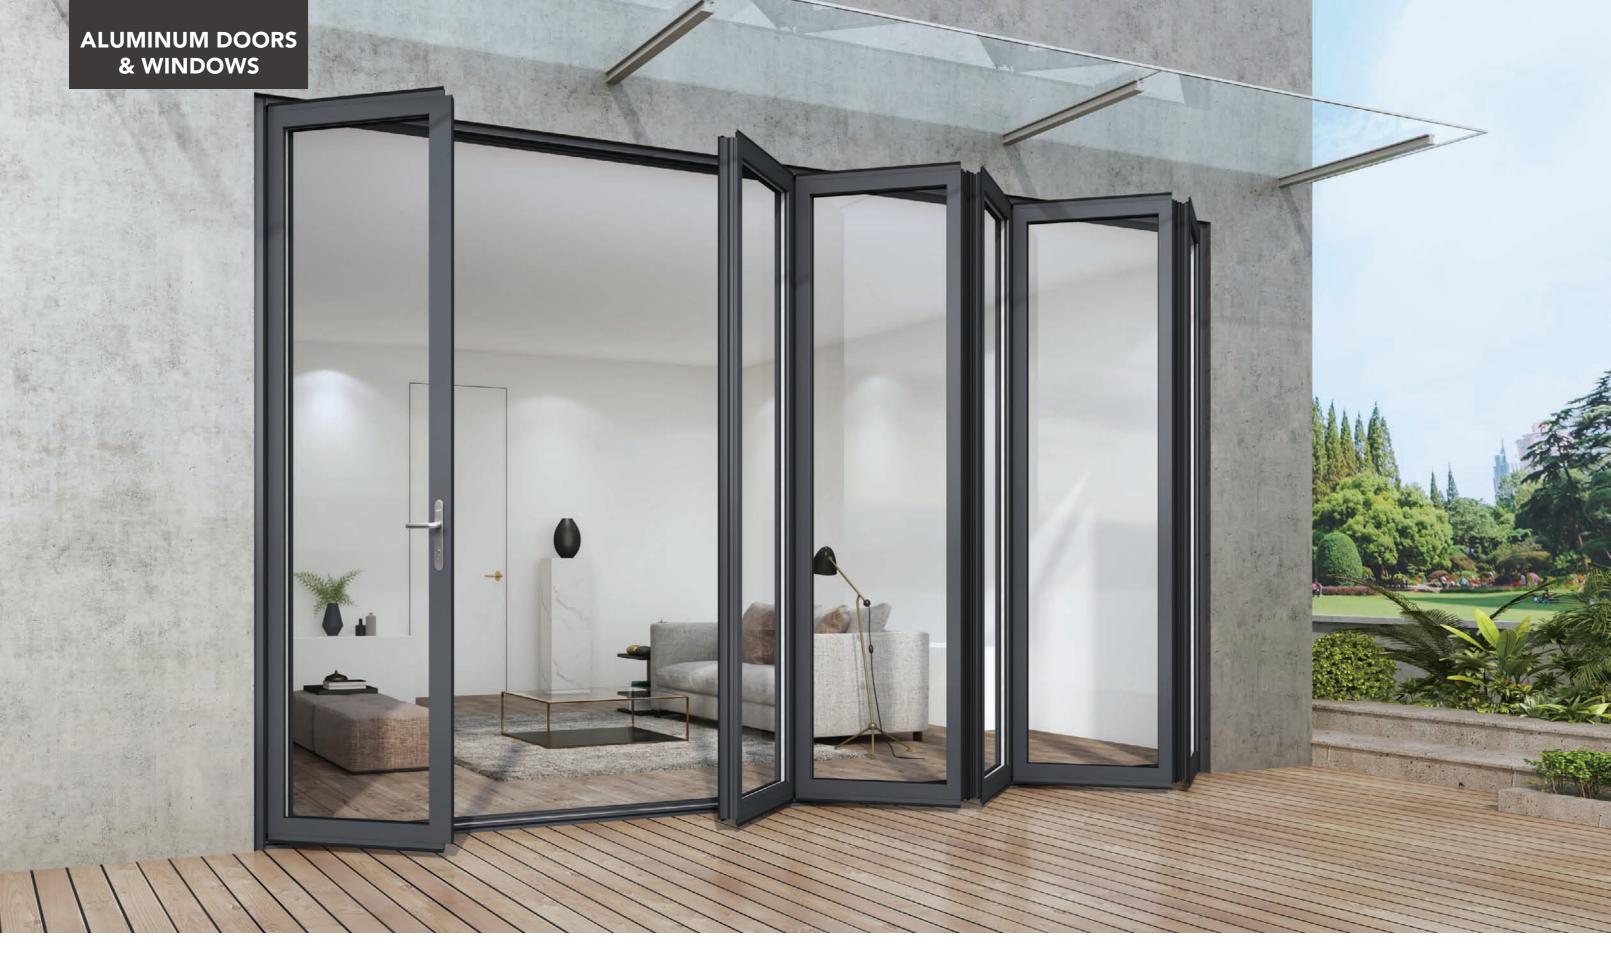

### EFD88(NA18005)

Suitable for: Villa balconies, high-end high-rise residential balconies, street shops, interior partitions. Frame width: 88mm, Main material thickness: 2.0mm.

### EOD65(NA18001)

Suitable for: All kinds of residential terrace doors, utility room doors, etc. Frame width: 65mm, main material thickness: 2.0mm.

### SSD148(NA18014)

Suitable for: Beach house, high-rise, villa high-end balcony patio doors etc.. Frame width: 148mm, main material thickness: 2.0mm.