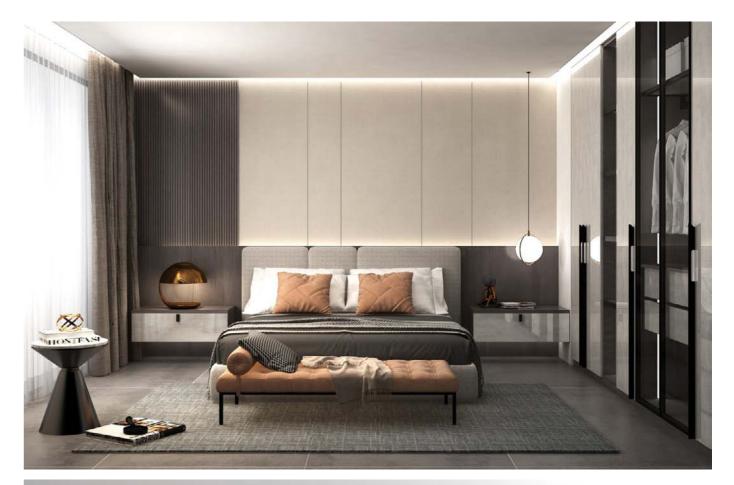

# Bedroom

The concise space uses a small amount of warm wood grain to make it warmer, more peaceful and quiet ambience. The neat wood grain color and white expand the spaciousness of the room; the custom-made double bed strengthens the continuity of the space, promoting a unified coordination, also has more storage space.