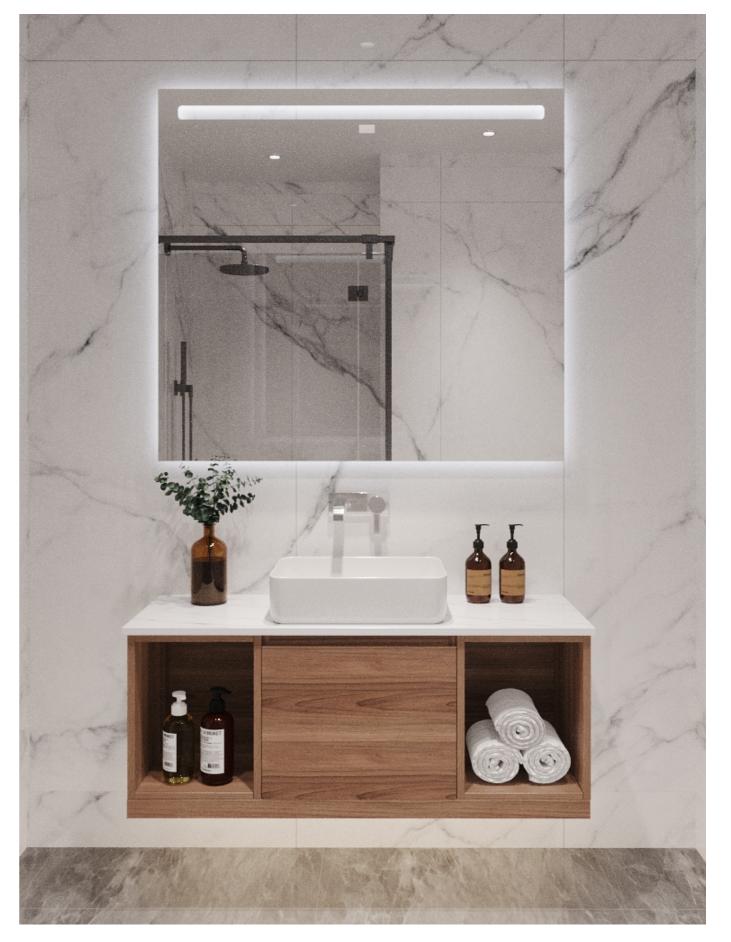

# Bathroom

The wall-mounted bathroom cabinet can not only effectively isolate the moisture on the ground, but also make it easier to clean. It is more convenient to take items with the pull-out drawer; the dark wood texture is well decorated.