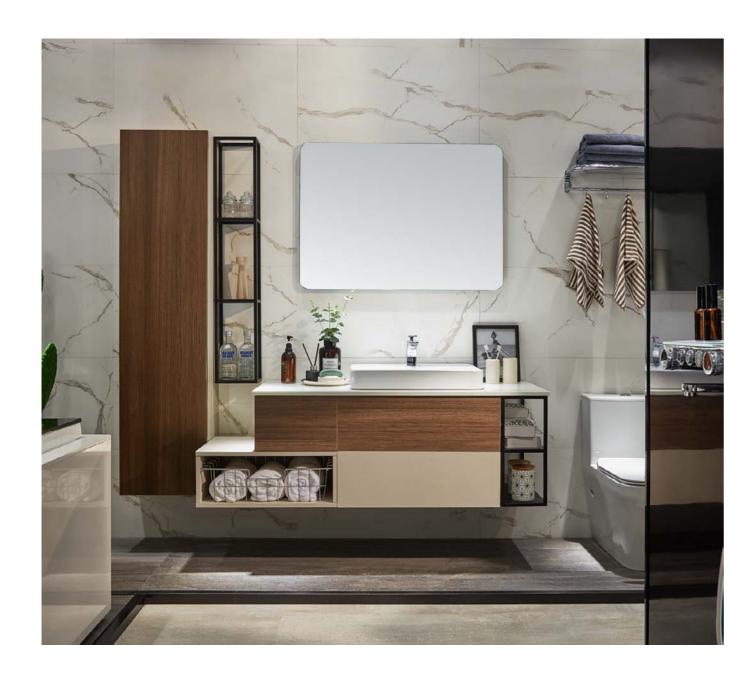

### **HERA**

This is how beautiful storage space solutions in the bathroom can be. The simple look and also the cabinet appearance in various shades of walnut units cultivate a clean, urban style in the bathroom.

Clean fronts in matte grey and white, makes a timeless combination in bathroom appearance.

The interior organization impresses with its integrated drawer, small but offer good classification function.