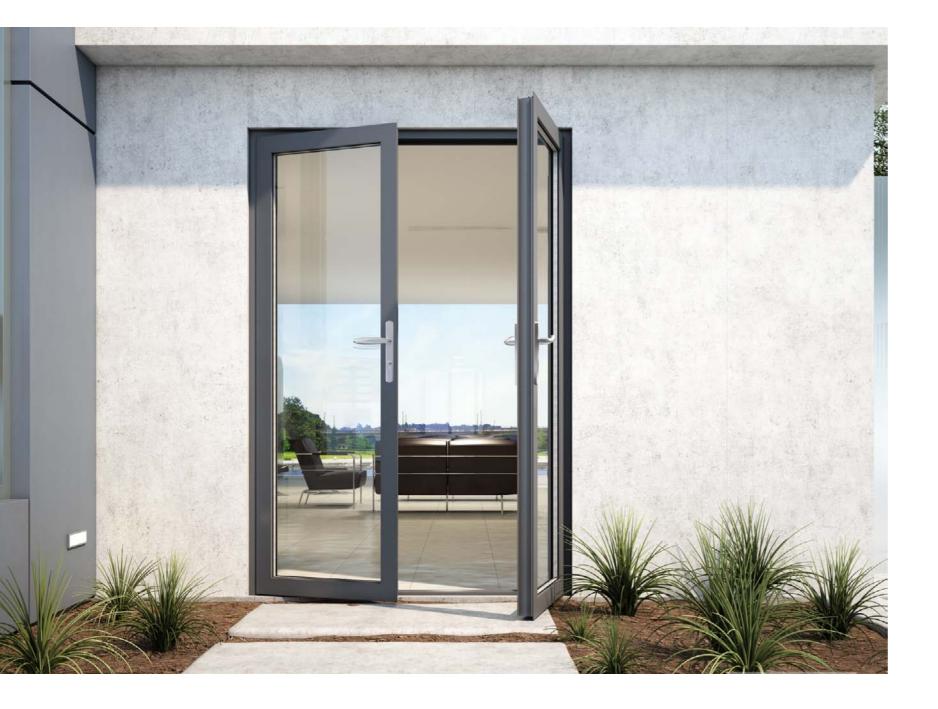

### COW88A(NC19048)

Suitable for: Bedroom windows, closed balconies, balcony partitions, etc.. Profile width: 88mm, profile thickness: 1.4-1.6mm.

### CSD138(NC19050)

Suitable for: Balcony patio doors, balcony partitions, closed balconies (only for some regions) etc.. Profile width: 138mm; profile thickness: 1.4mm;