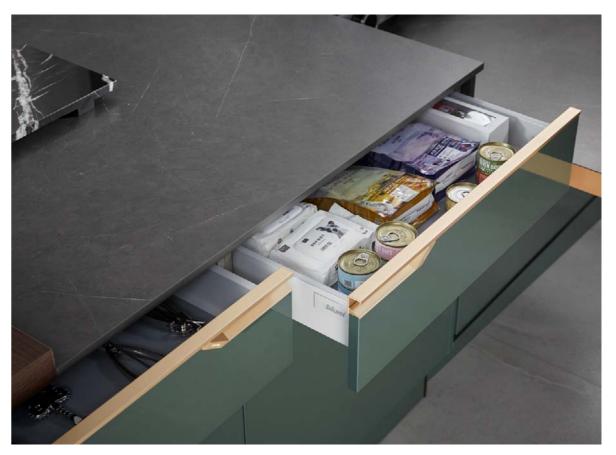

### **LIGHT & SHADOW**

Feel the coolness of midnight gray. Kitchen - Shades features a blend of light and shade to provide an elegant texture.

Under cabinet lightings provide adequate illumination and a sense of luxury. Matte finishes and golden handles contribute to the elegant appearance of the cabinet. In addition, the removable sliding shelves are perfect for storing sauces, keeping them within easy reach when cooking.