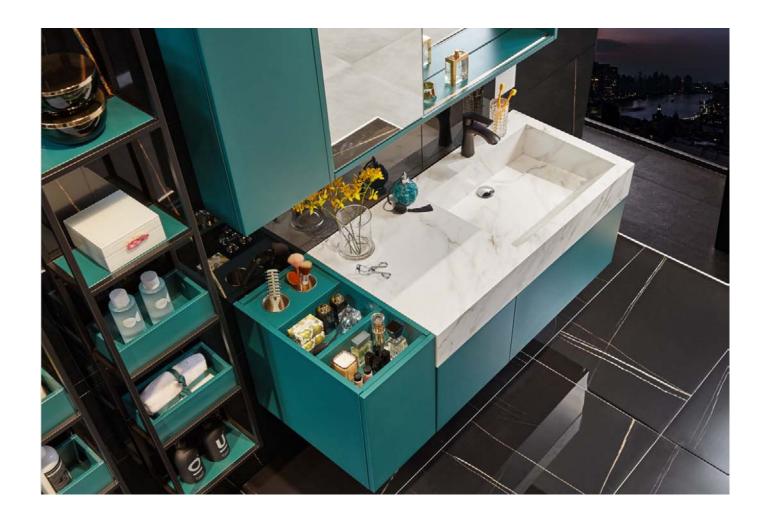

# **JACER**

Free floating elements and blue color matching are the wow factors of JACER bathroom. The interior organization impress with it's surface opened cabinet.

The open-mounted shelving system can be designed in various dimensions to ensure a homely ambience, which is further emphasized by concrete-look surfaces in dark grey.