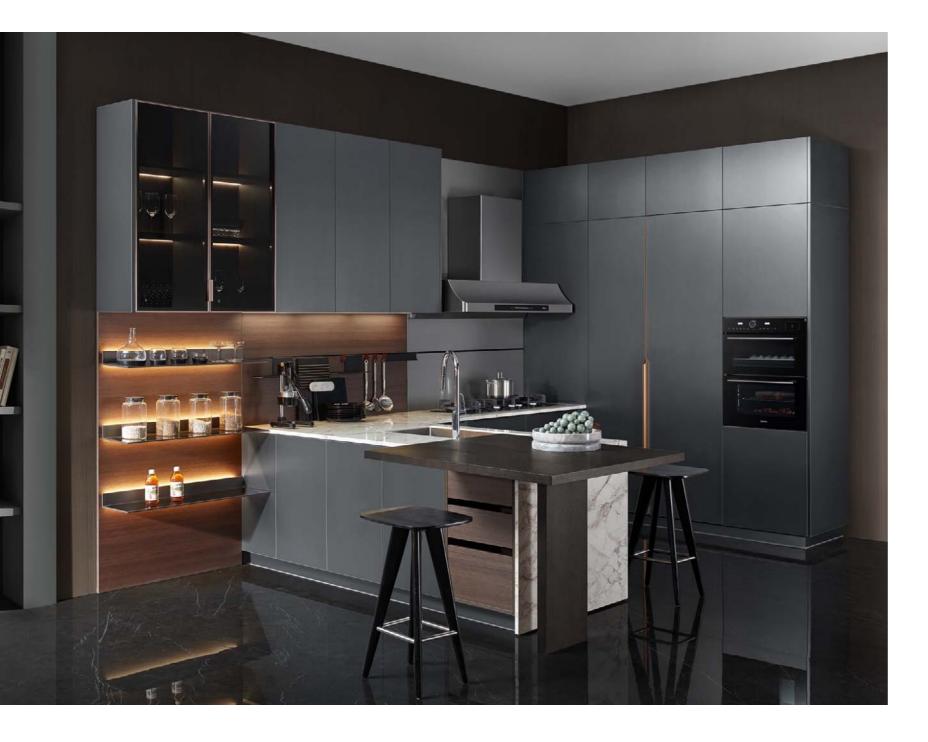

### **LIGHT & SHADOW**

Feel the coolness of midnight gray. Kitchen - Shades features a blend of light and shade to provide an elegant texture.

Under cabinet lightings provide adequate illumination and a sense of luxury. Matte finishes and golden handles contribute to the elegant appearance of the cabinet. In addition, the removable sliding shelves are perfect for storing sauces, keeping them within easy reach when cooking.