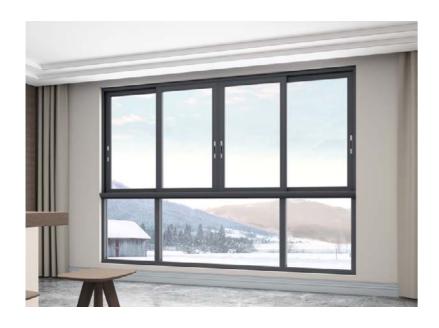

### EOD65(NA18001)

Suitable for: All kinds of residential terrace doors, utility room doors, etc. Frame width: 65mm, main material thickness: 2.0mm.