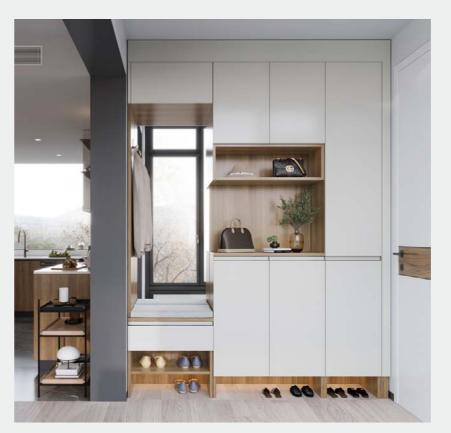

# Entrance

Entrance area is not only a shoes cabinet, It's also showcase area, dressing area, storage cabinet and so on. Get ready for work, put your jackets on and off, come home and welcome gusts. There's always something going on here.