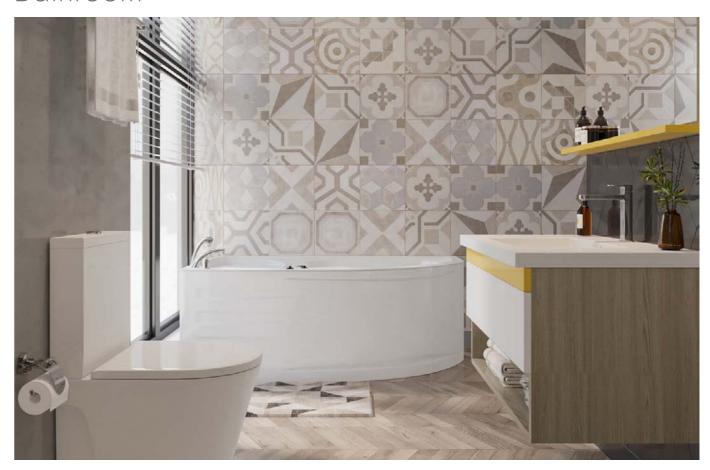

# Bathroom

The wall-mounted bathroom cabinet can not only effectively isolate the moisture on the ground, but also make it easier to clean. It is more convenient to take items with the pull-out drawer; the dark wood texture is well decorated.