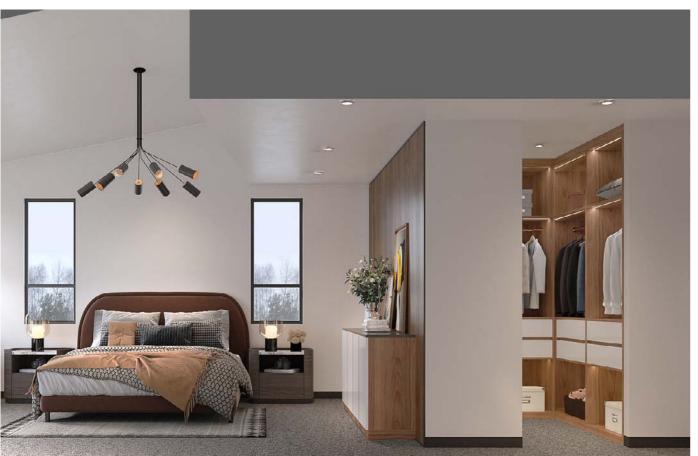

# Wardrobe

The attractive visually transparent walk in closet is adopted to make the entire space swell, preventing the small and shrinking area. The glass door are used for folding, changing quilts, storage and other items, etc.

# Bedroom

The concise space uses a small amount of warm wood grain to make it warmer, more peaceful and quiet ambience. The neat wood grain color and white expand the spaciousness of the room; the custom-made double bed strengthens the continuity of the space, promoting a unified coordination, also has more storage space.