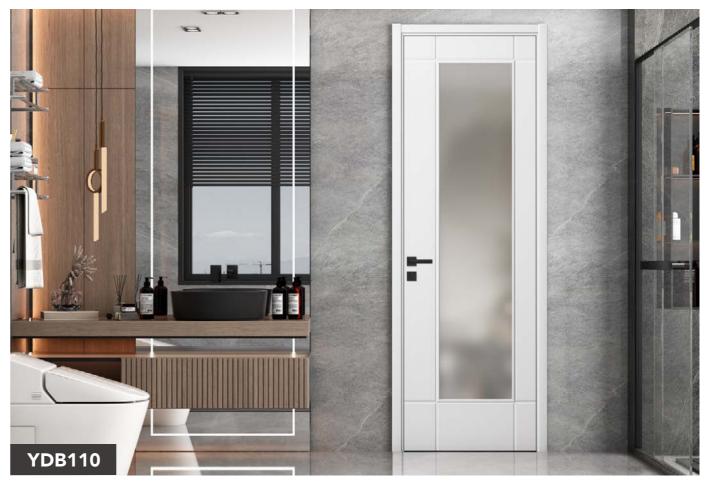

## **YDZ019**

Doors shall be integrated with your overall interior style and enhance the beauty of your surroundings. We have a lot of door patterns to select from, and door material ranges from solid wood, lacquer, PVC, melamine or unfinished surface. Meanwhile, we offer different door core choices, including solid wood, tubular core, MDF and particle board blocks.