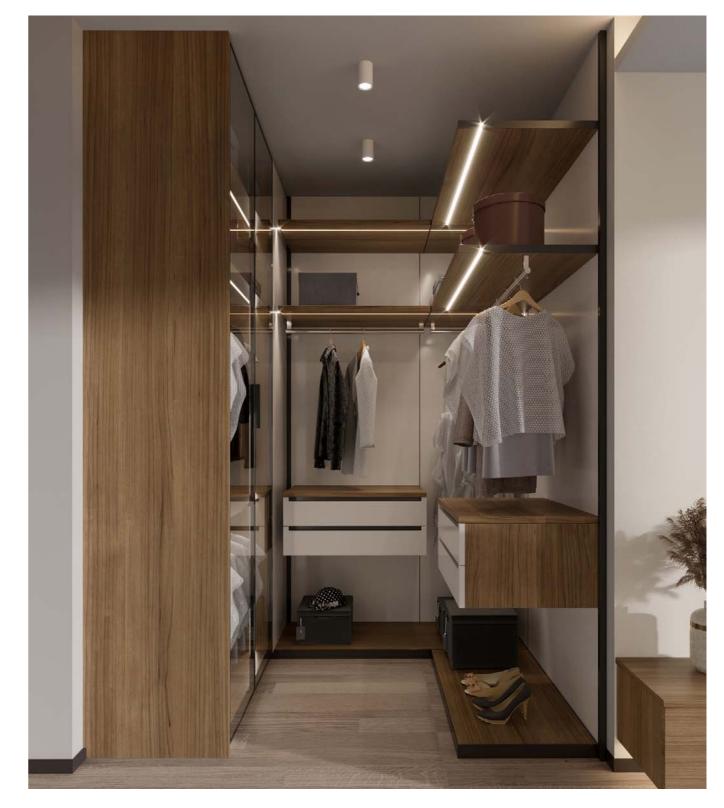

# Wardrobe

The attractive visually transparent walk in closet is adopted to make the entire space swell, preventing the small and shrinking area. The glass door are used for folding, changing quilts, storage and other items, etc.