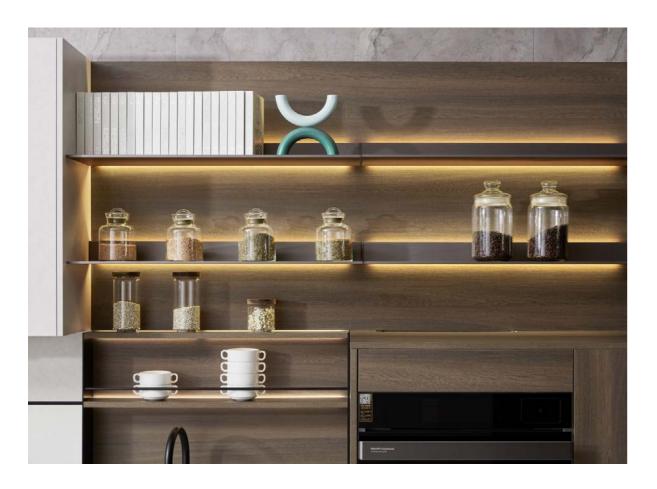

### **LIGHT & SHADOW**

Feel the coolness of midnight gray. Kitchen - Shades features a blend of light and shade to provide an elegant texture.

Under cabinet lightings provide adequate illumination and a sense of luxury. Matte finishes and golden handles contribute to the elegant appearance of the cabinet. In addition, the removable sliding shelves are perfect for storing sauces, keeping them within easy reach when cooking.