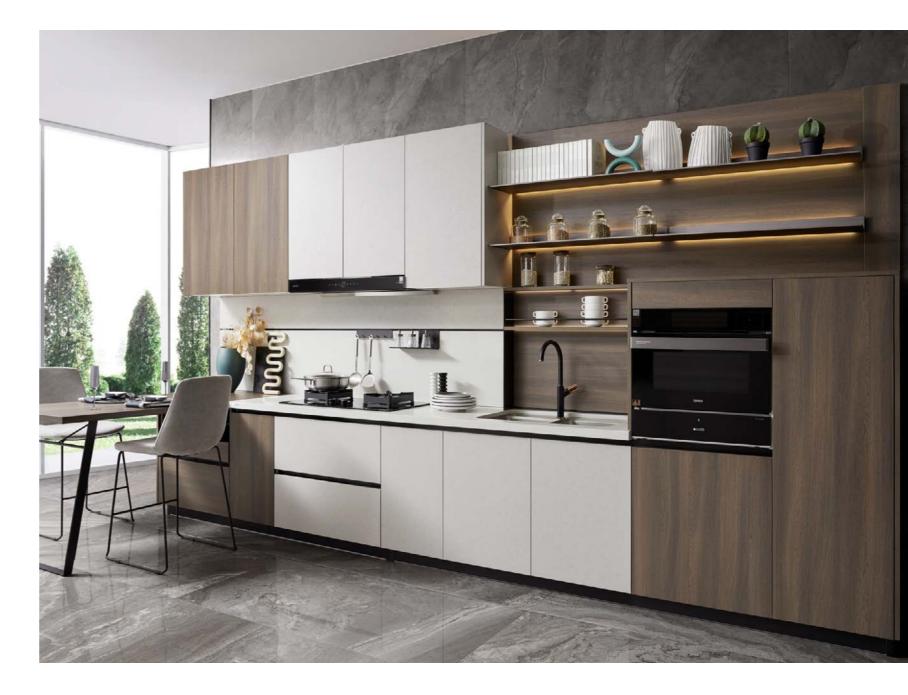

## **MAGIC Q IV**

Magic Q IV is designed based on the needs of young generation, post-90s generation in particular. More creative and practical functions are added to it for the sake of comfort and convenience, epitomizing the spirit of pragmatism.

Both its social functions and visual appeals are fully developed in this kitchen.

It can be adapted for any forms of gatherings and social activities, catering to a new living style among young people.