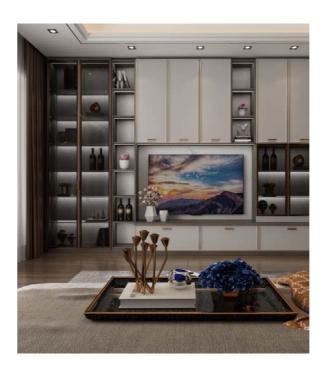

# Living Room

The living room is dominated by gray, timber, green color and cold metal color to create a modern style. The black metal and the transparent glass with green, natural wood timber color of the TV cabinets, shows amazing mix and match glamour.