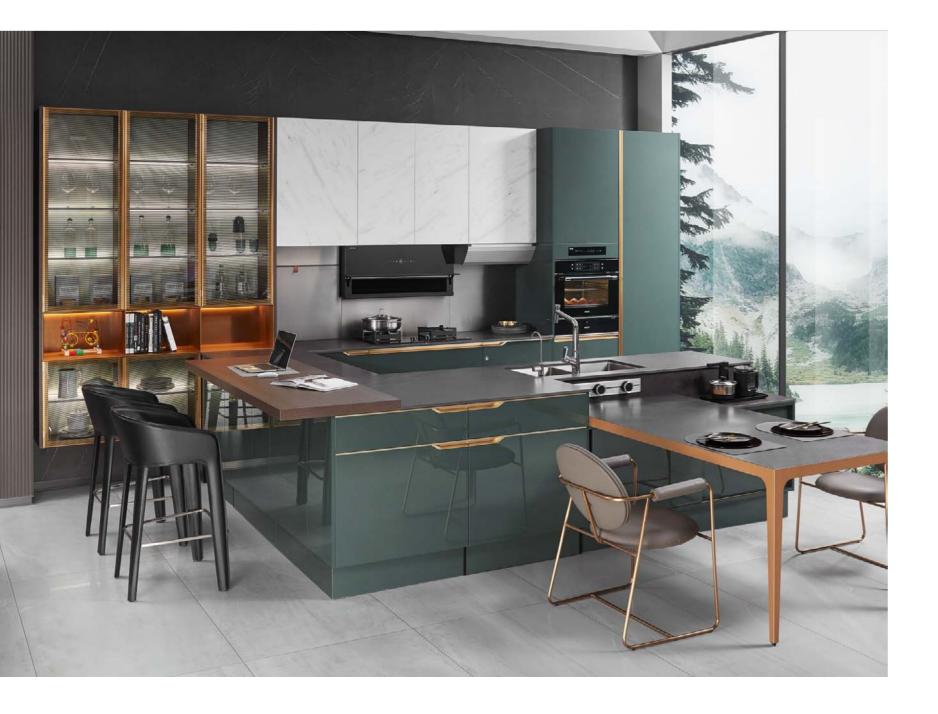

### **LIGHT & SHADOW**

Feel the coolness of midnight gray. Kitchen - Shades features a blend of light and shade to provide an elegant texture.

Under cabinet lightings provide adequate illumination and a sense of luxury. Matte finishes and golden handles contribute to the elegant appearance of the cabinet. In addition, the removable sliding shelves are perfect for storing sauces, keeping them within easy reach when cooking.