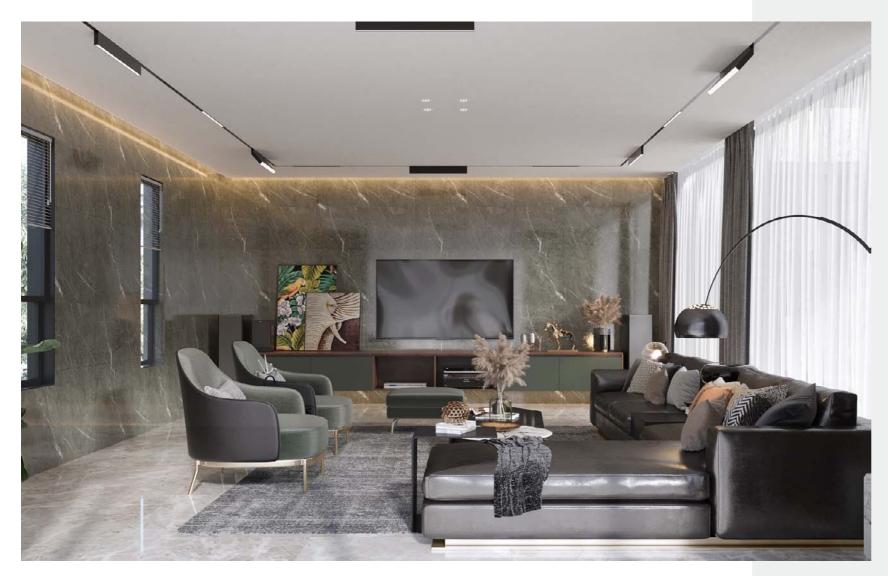

# Living Room

The living room is dominated by gray, timber, green color and cold metal color to create a modern style. The black metal and the transparent glass with green, natural wood timber color of the TV cabinets, shows amazing mix and match glamour.