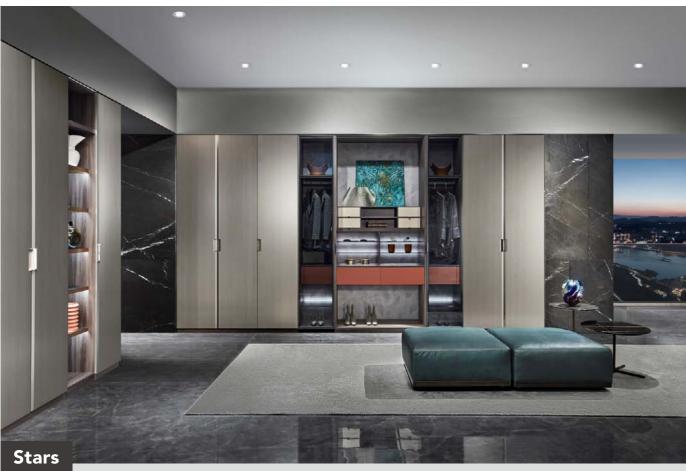

# Wardrobe

The attractive visually transparent walk in closet is adopted to make the entire space swell, preventing the small and shrinking area. The glass door are used for folding, changing quilts, storage and other items, etc.