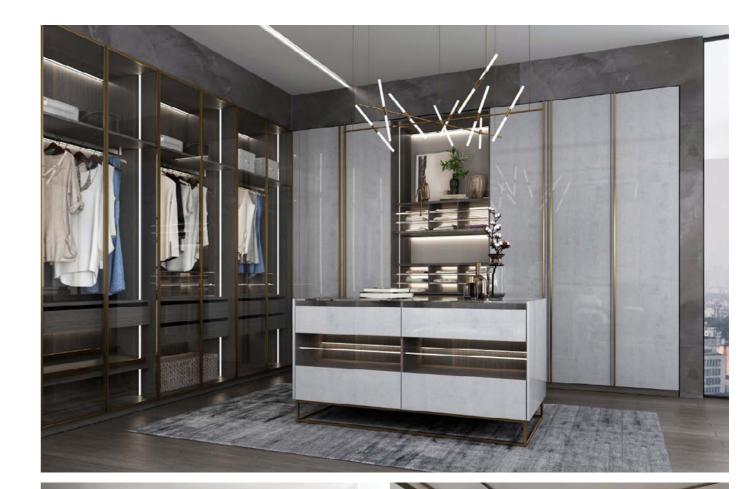

# Wardrobe

The attractive visually transparent walk in closet is adopted to make the entire space swell, preventing the small and shrinking area. The glass door are used for folding, changing quilts, storage and other items, etc.