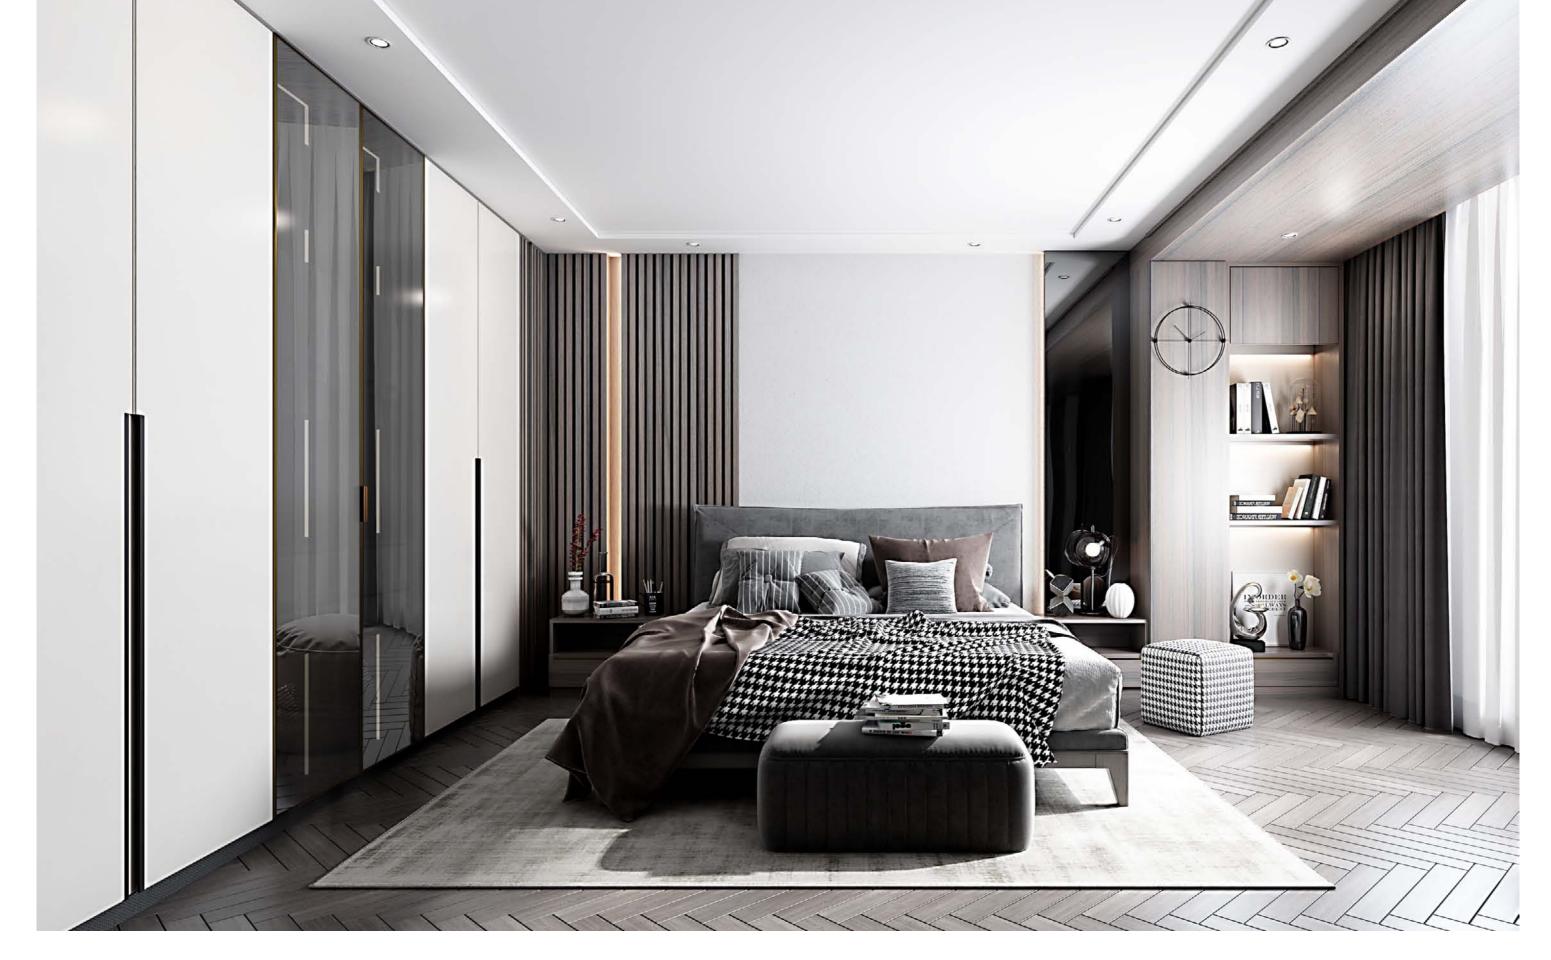

# Wardrobe

The attractive visually transparent walk in closet is adopted to make the entire space swell, preventing the small and shrinking area. The glass door are used for folding, changing quilts, storage and other items, etc.

# Bedroom

The concise space uses a small amount of warm wood grain to make it warmer, more peaceful and quiet ambience. The neat wood grain color and white expand the spaciousness of the room; the custom-made double bed strengthens the continuity of the space, promoting a unified coordination, also has more storage space.