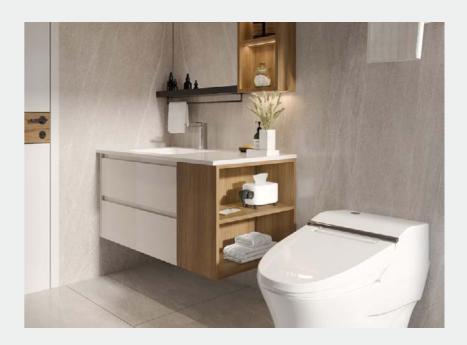

# Bathroom

The wall-mounted bathroom cabinet can not only effectively isolate the moisture on the ground, but also make it easier to clean. It is more convenient to take items with the pull-out drawer; the dark wood texture is well decorated.